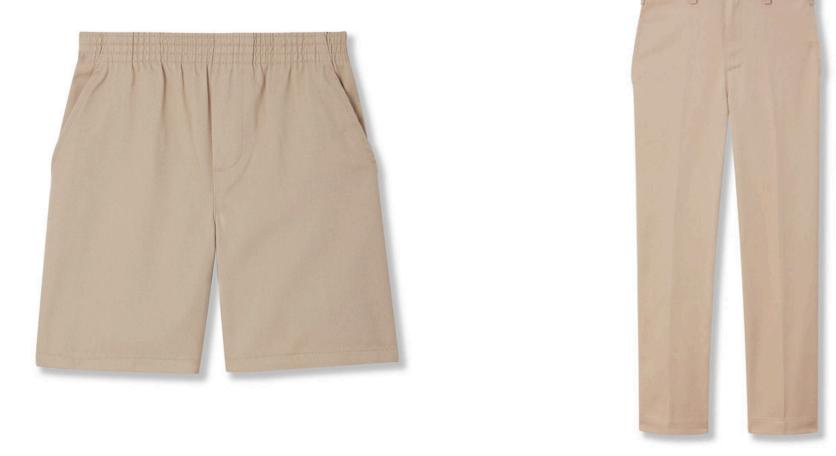

### BOTTONS

Unisex cotton/poly Twill Pull-on Shorts (summer) or Unisex cotton/poly Twill Pull-on Pants (winter). Elastic waist suggested.

### BOTTOMS

Boys' cotton/poly Twill Flat-Front Shorts or Boys' cotton/poly Twill Flat-front Pants. Shorts are required for the **summer** uniform, and the slacks are required for the winter uniform.

# BOTTOMS

Boys' cotton/poly Twill Flat-front Pants.

### BOTTOMS

Mens' Cotton/Poly Twill Flat-Front Pants