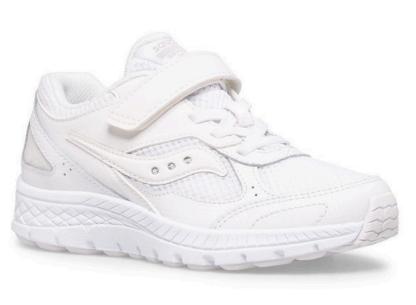

### SHOES

Brown or tan suede "Jungie Moc" by Merrell, tan suede "All Weather Moc, or white, gray, or navy blue Velcro Athletic Shoes.

\*Athletic shoes should be basic in design; Hightops are not acceptable options

### 2024-2025 UNIFORM GUIDE ACCESSORIES

Socks: White crew socks.

Shoes: Brown or tan suede "Jungle Moc" by Merrell, tan suede "All Weather Moc," or white, gray, or navy blue

Velcro Athletic Shoes.

Belts: Not applicable for K-2nd boys.