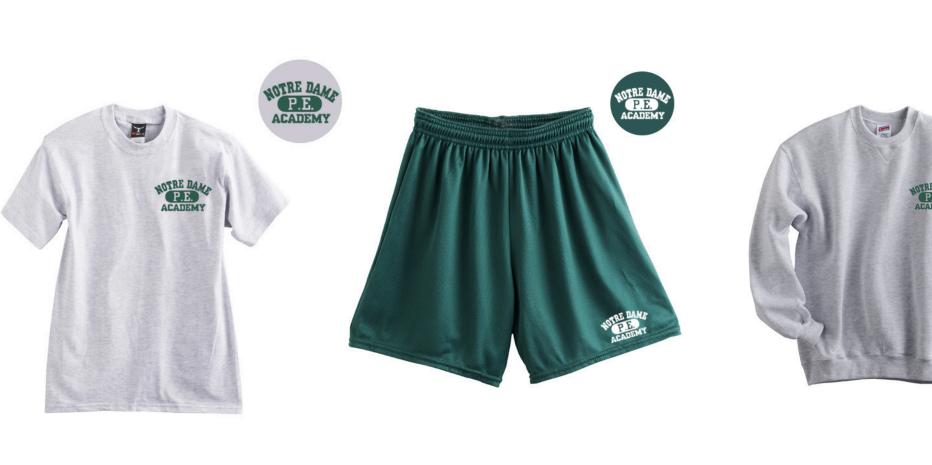

### PEUNIFORM

Unisex 100% Cotton short sleeve shirt with Notre Dame Academy PE logo, Unisex cotton/poly Hooded Sweatshirt with Notre Dame Academy PE logo, and Unisex Mesh Pull-on navy shorts with Notre Dame Academy PE logo. These are for purchase in the Spirit Store only.

### PE UNIFORM

Unisex Gray 100% Cotton short sleeve shirt with Notre Dame Academy PE logo, Unisex Gray cotton/poly Hooded Sweatshirt with Notre Dame Academy PE logo, and Unisex Mesh Pull-on navy shorts with Notre Dame Academy PE logo. These are for purchase in the Spirit Store only.