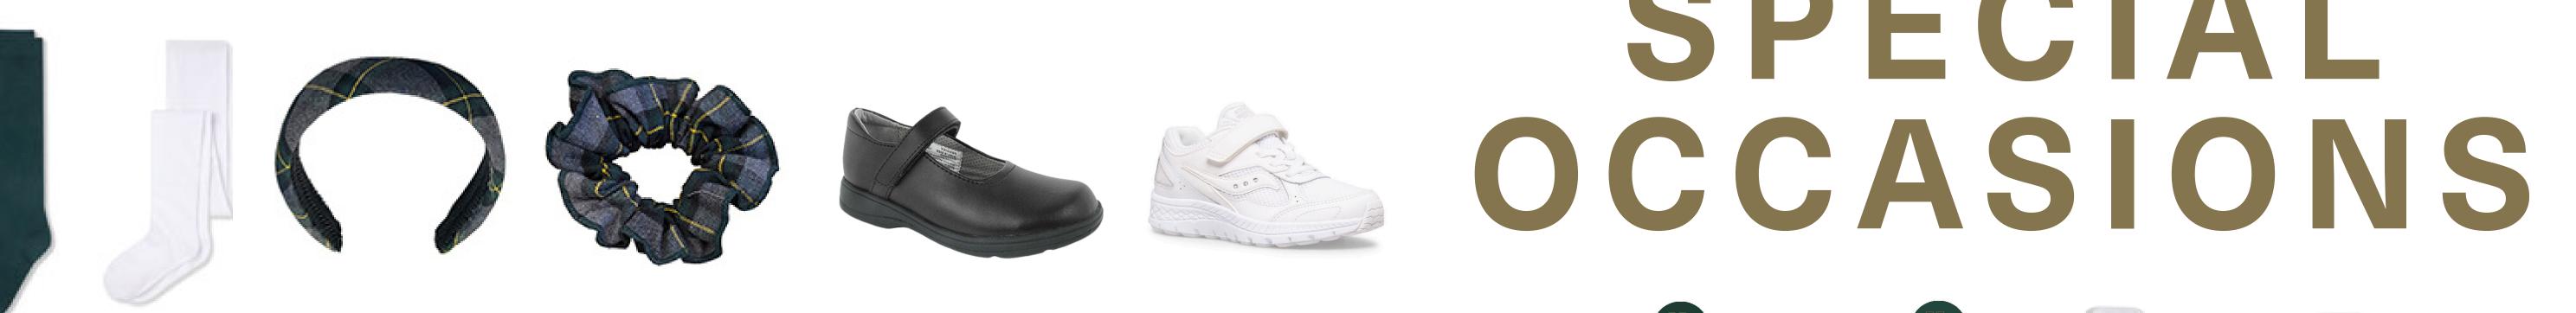

### ACCESSORIES

Socks & Tights: Hunter green flat knit knee-high socks. White or navy flat knit tights are optional for winter uniform.

Hair: Hair accessories for girls are optional. If worn, it must be our school's plaid or solid green, navy, white, or yellow.

Socks & Tights: Hunter green flat knit knee-high socks. White or navy flat knit tights are optional for winter uniform.

Hair: Hair accessories for girls are optional. If worn, it must be our school's plaid or solid green, navy, white, or yellow. Shoes: Girls' Black Mary Jane Shoes, or white, gray, or navy blue Velcro Athletic Shoes.

### ACCESSORIES IOCOMPANDA IOCOM

Socks & Tights: Hunter green flat knit knee-high socks.

Navy, hunter green, or white flat knit tights are optional for winter uniform. White athletic socks are to be worn with athletic shoes.

Hair: Hair accessories for girls are optional. If worn, it must be our school's plaid or solid green, navy, white, or yellow. Shoes: Girls' Black Mary Jane Shoes. Leather Loafer Shoes, or white, gray, or navy blue athletic shoes

### SHOES

Girls' Black Mary Jane Shoes or white, gray, or navy Velcro Athletic Shoes.

\*Athletic shoes should be basic in design; Hightops are not acceptable options

### SHOES

Brown or tan suede "Jungie Moc" by Merrell, tan suede "All Weather Moc, or white, gray, or navy blue Velcro Athletic Shoes.

\*Athletic shoes should be basic in design; Hightops are not acceptable options

### ACCESSORIES

Socks: White crew socks
Shoes: Brown or tan suede "Jungle Moc", Leather
Loafer Shoes, tan or black suede "All Weather Moc," or
white, gray, or navy blue athletic shoes

Belt: Black or Brown Leather Belt