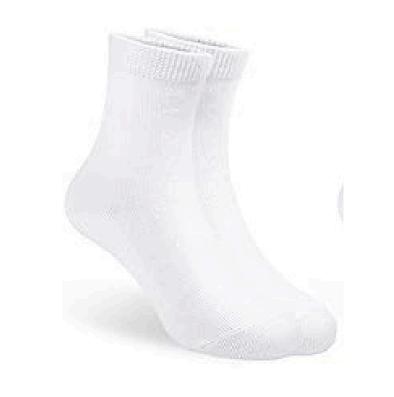

### ACCESSORIES

Socks: White crew socks.

Belts: Not applicable for pre-k4 boys.

### 2024-2025 UNIFORM GUIDE ACCESSORIES

Socks: White crew socks.

Shoes: Brown or tan suede "Jungle Moc" by Merrell, tan suede "All Weather Moc," or white, gray, or navy blue

Velcro Athletic Shoes.

Belts: Not applicable for K-2nd boys.