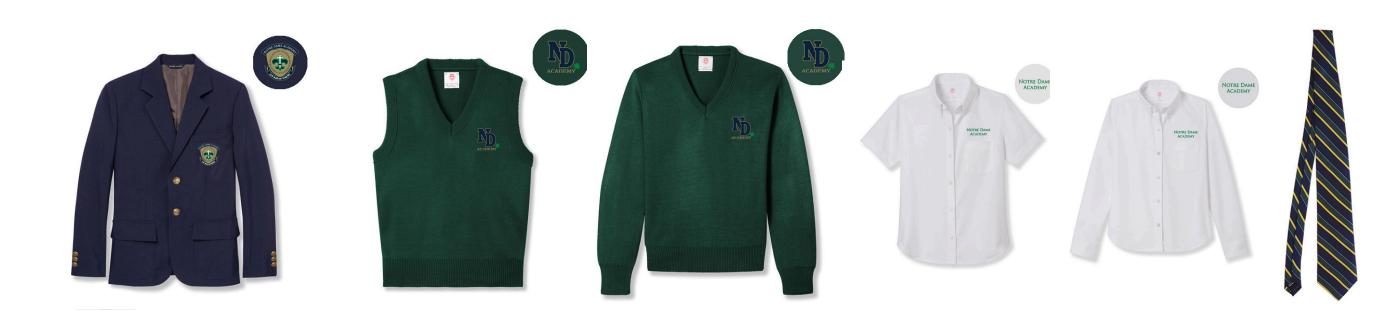

### MASS SPECIAL OCCASIONS

Girls' Poly Blazer with Notre Dame Academy logo, Girls' White Oxford Blouse (SS or LS) with Notre Dame Academy logo, hunter green sweater vest during the winter, and Notre Dame Academy striped neck tie.

### MASS & SPECIAL OCCASIONS

Poly Blazer with Notre Dame Academy logo, White Unisex cotton/poly pique short sleeve polo with Notre Dame Academy logo or Unisex cotton/poly pique long sleeve polo with Notre Dame Academy logo, Hunter green sweater vest with Notre Dame Academy logo is required during the **winter**, and Notre Dame Academy striped neck tie.

## SPECIAL

Unisex Poly Classic Blazer with Notre Dame Academy logo, Unisex White Oxford Blouse (SS or LS) with Notre Dame Academy logo, Unisex Poly Classic Tie with Notre Dame Academy logo, and brown socks.