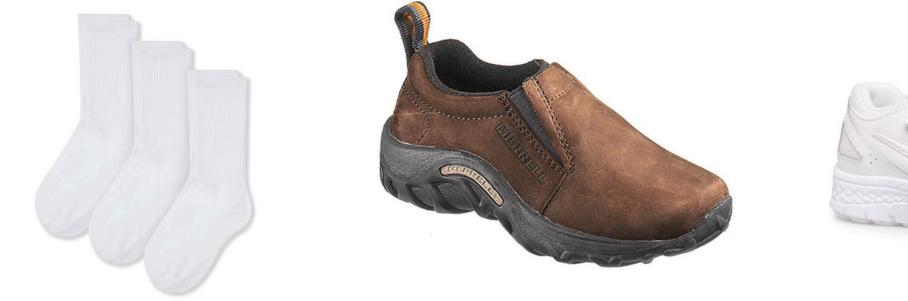

### ACCESSORIES

Socks: White crew socks.

Belts: Not applicable for pre-k4 boys.

### SHOES

Brown or tan suede "Jungie Moc" by Merrell, tan suede "All Weather Moc, or white, gray, or navy blue Velcro Athletic Shoes.

\*Athletic shoes should be basic in design; Hightops are not acceptable options

### 2024-2025 UNIFORM GUIDE ACCESSORIES

Socks: White crew socks.

Shoes: Brown or tan suede "Jungle Moc" by Merrell, tan suede "All Weather Moc," or white, gray, or navy blue

Velcro Athletic Shoes.

Belts: Not applicable for K-2nd boys.

### ACCESSORIES

Socks: White crew socks
Shoes: Brown or tan suede "Jungle Moc", Leather
Loafer Shoes, tan or black suede "All Weather Moc," or
white, gray, or navy blue athletic shoes

Belt: Black or Brown Leather Belt

### ACCESSORIES

oxfrod shoes or white athletic socks to be worn with athletic shoes.

Shoes: Leather Loafer Shoes, Men's Nubuk Oxford Shoes, or white, gray, or navy blue athletic shoes Belt: Black or Brown Leather Belt