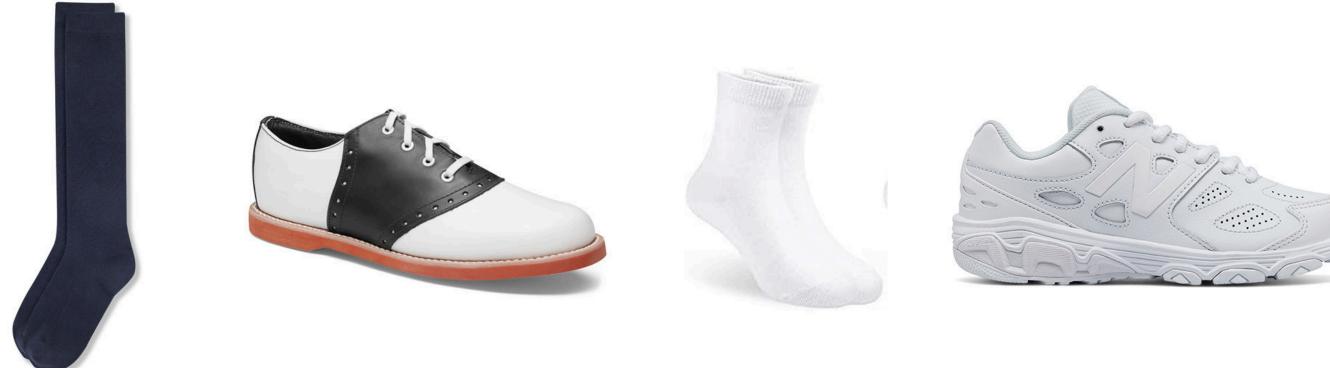

### ACCESSORIES

Socks: White or Navy Blue knee-high socks with saddle shoes or white crew socks with athletic shoes. Shoes: Women's Leather Saddle Medium Width Shoes, Black Penny Loafers, or white, gray, or navy blue athletic shoes

Shoes: Men's Nubuk Oxford Shoes or white, gray, or navy blue athletic Shoes Belt: Dark Brown Leather Belt

\*Athletic shoes should be basic in design