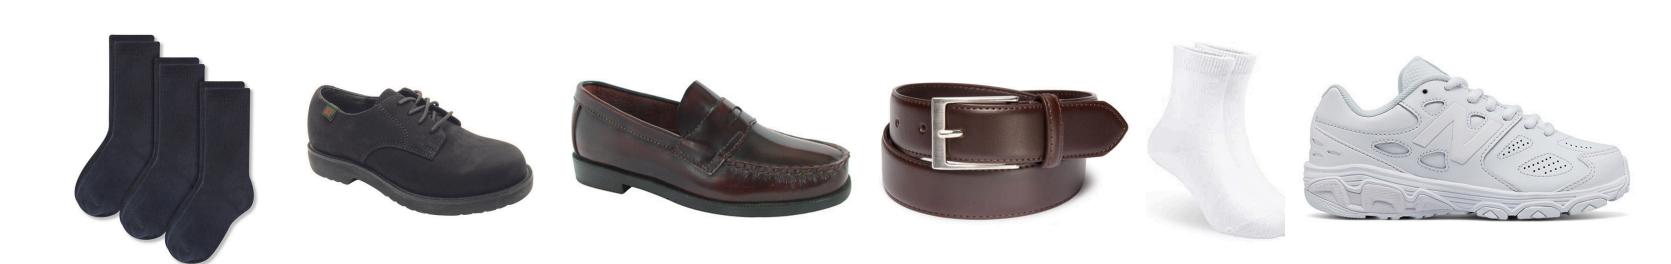

### 2024-2025 UNIFORM GUIDE ACCESSORIES

Socks: White crew socks.

Shoes: Brown or tan suede "Jungle Moc" by Merrell, tan suede "All Weather Moc," or white, gray, or navy blue

Velcro Athletic Shoes.

Belts: Not applicable for K-2nd boys.

### ACCESSORIES

Socks: White crew socks
Shoes: Brown or tan suede "Jungle Moc", Leather
Loafer Shoes, tan or black suede "All Weather Moc," or
white, gray, or navy blue athletic shoes

Belt: Black or Brown Leather Belt

### ACCESSORIES

oxfrod shoes or white athletic socks to be worn with athletic shoes.

Shoes: Leather Loafer Shoes, Men's Nubuk Oxford Shoes, or white, gray, or navy blue athletic shoes Belt: Black or Brown Leather Belt

### ACCESSORIES

Socks: White or Navy Blue knee-high socks with saddle shoes or white crew socks with athletic shoes. Shoes: Women's Leather Saddle Medium Width Shoes, Black Penny Loafers, or white, gray, or navy blue athletic shoes

Shoes: Men's Nubuk Oxford Shoes or white, gray, or navy blue athletic Shoes Belt: Dark Brown Leather Belt

\*Athletic shoes should be basic in design