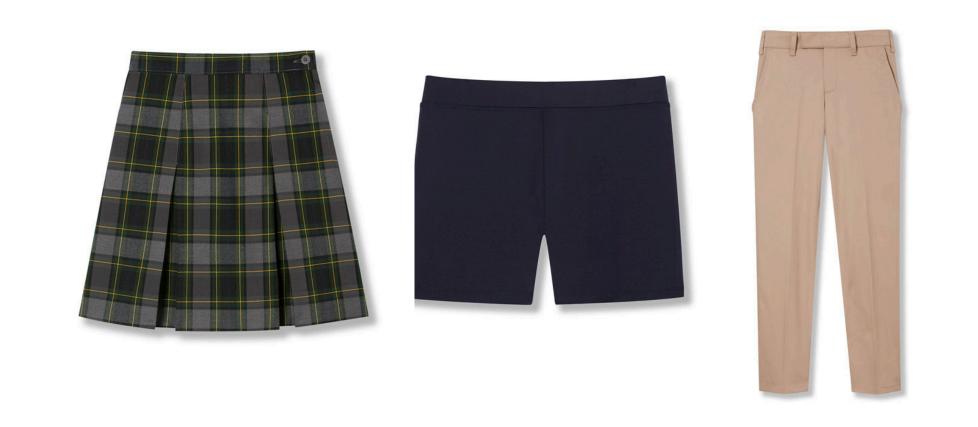

### BOTTONS

Girls' Round Neck Jumper with Navy Privacy Pants, Girls' Wrap Skort, or Girls' Stretch-Twill Slim Pants.

### BOTTONS

Unisex cotton/poly Twill Pull-on Shorts (summer) or Unisex cotton/poly Twill Pull-on Pants (winter). Elastic waist suggested.

### BOTTOMS

Girls' Round Neck Jumper with Navy Privacy Pants, Girls' Wrap Skort, or Girls' Stretch-Twill Slim Pants.

### BOTTOMS

Boys' cotton/poly Twill Flat-Front Shorts or Boys' cotton/poly Twill Flat-front Pants. Shorts are required for the **summer** uniform, and the slacks are required for the winter uniform.

### BOTTOMS

Girls' Four-pleat Skirt with Girls' Stretch Modesty Shorts or Girls' Stretch-twill Slim Pants

# BOTTOMS

Boys' cotton/poly Twill Flat-front Pants.

### BOTTOMS

Girls' Four-Pleat Skirt with Girls' Stretch Modesty Shorts or Girls' Stretch-Twill Slim Pants.

### BOTTONS

Girls' Black/White Glen Plaid 2-in-1 Skort or Girls' Stretch-Twill Slim Pants

### BOTTOMS

Mens' Cotton/Poly Twill Flat-Front Pants