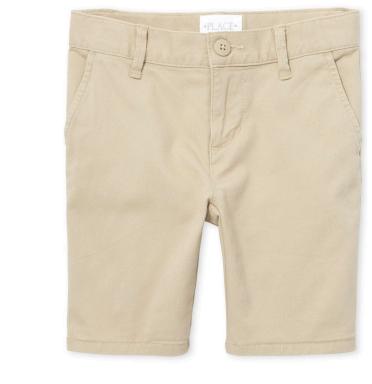

### BOTTONS

Unisex cotton/poly Twill Pull-on Shorts (summer) or Unisex cotton/poly Twill Pull-on Pants (winter). Elastic waist suggested.

### BOTTOMS

Boys' cotton/poly Twill Flat-Front Shorts or Boys' cotton/poly Twill Flat-front Pants. Shorts are required for the **summer** uniform, and the slacks are required for the winter uniform.