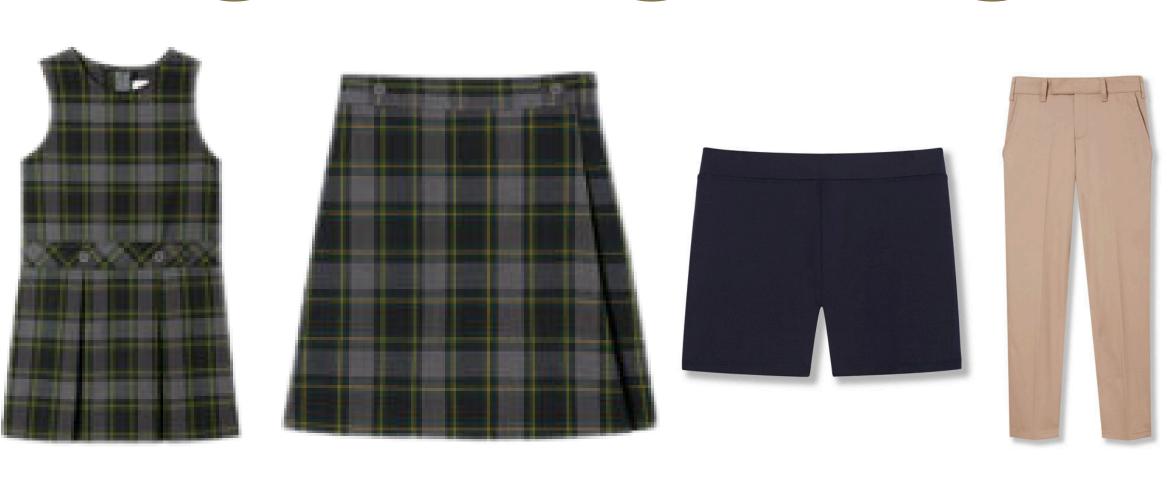

### BOTTONS

Girls' Round Neck Jumper with Navy Privacy Pants, Girls' Wrap Skort, or Girls' Stretch-Twill Slim Pants.

### BOTTOMS

Girls' Round Neck Jumper with Navy Privacy Pants, Girls' Wrap Skort, or Girls' Stretch-Twill Slim Pants.

### BOTTOMS

Girls' Four-pleat Skirt with Girls' Stretch Modesty Shorts or Girls' Stretch-twill Slim Pants

### BOTTOMS

Girls' Four-Pleat Skirt with Girls' Stretch Modesty Shorts or Girls' Stretch-Twill Slim Pants.

### BOTTONS

Unisex cotton/poly Twill Pull-on Shorts (summer) or Unisex cotton/poly Twill Pull-on Pants (winter). Elastic waist suggested.

### BOTTOMS

Boys' cotton/poly Twill Flat-Front Shorts or Boys' cotton/poly Twill Flat-front Pants. Shorts are required for the **summer** uniform, and the slacks are required for the winter uniform.