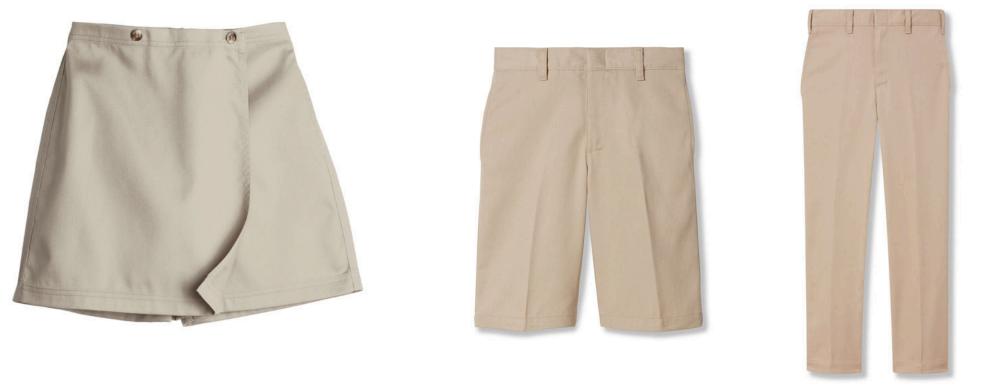

### BOTTONS

Girls' Round Neck Jumper with Navy Privacy Pants, Girls' Wrap Skort, or Girls' Stretch-Twill Slim Pants.

### BOTTONS

Unisex cotton/poly Twill Pull-on Shorts (summer) or Unisex cotton/poly Twill Pull-on Pants (winter). Elastic waist suggested.

### BOTTOMS

Boys' cotton/poly Twill Flat-Front Shorts or Boys' cotton/poly Twill Flat-front Pants. Shorts are required for the **summer** uniform, and the slacks are required for the winter uniform.

# BOTTOMS

Boys' cotton/poly Twill Flat-front Pants.

### BOTTOMS

Gray-Flannel Flat-Front Pants

### BOTTOMS

Mens' Cotton/Poly Twill Flat-Front Pants