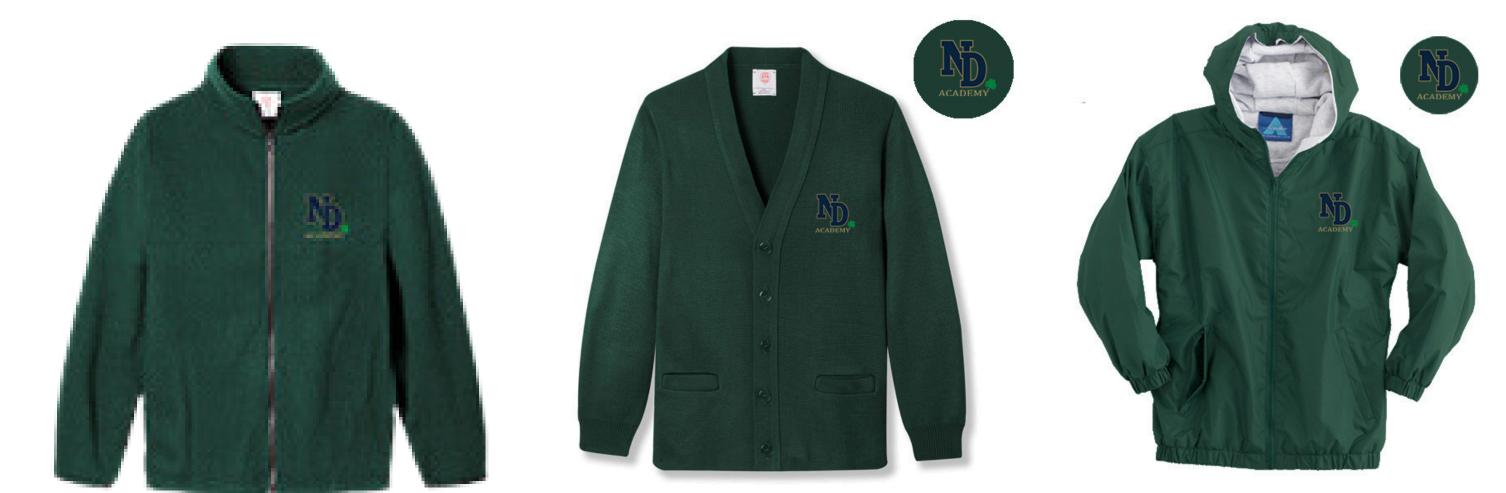

### OUTERWEAR

Unisex Hunter Green Fleece Front-zip Fleece Jacket with Notre Dame Academy logo or Unisex navy blue cotton/poly Crew Sweatshirt with Notre Dame Academy logo. This is acceptable for spirit wear as well.

\*Athletic shoes should be basic in design; Hightops are not acceptable options

Unisex Hunter Green Fleece Front-zip Fleece Jacket with Notre Dame Academy logo, Unisex Hunter Green, Acrylic Hunter Green Cardigan Sweater with Notre Dame Academy logo, or Unisex Hunter Green Nylon Front-zip hooded Jacket with Notre Dame Academy logo. This is acceptable for spirit wear as well.

### OUTERWEAR

Unisex Fleece Front-zip Fleece Jacket with Notre Dame Academy logo, Unisex Acrylic Cardigan Sweater with Notre Dame Academy logo, or Unisex Nylon Front-zip hooded Jacket with Notre Dame Academy logo. This is acceptable for spirit wear as well.

## OUTERWEAR

Unisex Fleece Front-zip Fleece Jacket with Notre Dame Academy logo, Unisex Acrylic Cardigan Sweater with Notre Dame Academy logo, or Unisex Nylon Front-zip hooded Jacket with Notre Dame Academy logo. This is acceptable for Please reference our Parent & Student Handbook for additional spirit wear as well.

# OUTFRWEAR

Unisex Fleece Front-zip Fleece Jacket with Notre Dame Academy logo, Unisex Acrylic Cardigan Sweater with logo, or Unisex Nylon Front-zip hooded Jacket with logo. This is acceptable for spirit wear as well.