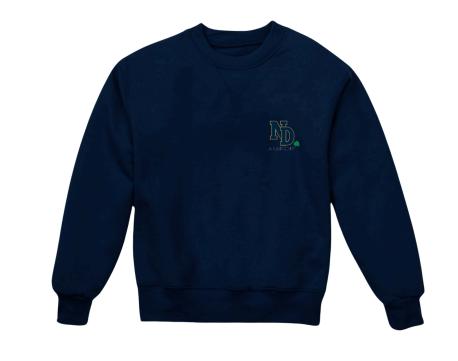

### OUTERWEAR

Unisex Hunter Green Fleece Front-zip Fleece Jacket with Notre Dame Academy logo or Unisex navy blue cotton/poly Crew Sweatshirt with Notre Dame Academy logo. This is acceptable for spirit wear as well.

\*Athletic shoes should be basic in design; Hightops are not acceptable options

Unisex Hunter Green Fleece Front-zip Fleece Jacket with Notre Dame Academy logo, Unisex Hunter Green, Acrylic Hunter Green Cardigan Sweater with Notre Dame Academy logo, or Unisex Hunter Green Nylon Front-zip hooded Jacket with Notre Dame Academy logo. This is acceptable for spirit wear as well.