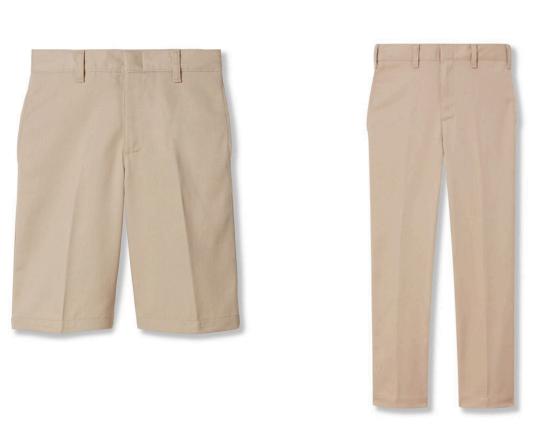

### BOTTOMS

Boys' cotton/poly Twill Flat-Front Shorts or Boys' cotton/poly Twill Flat-front Pants. Shorts are required for the **summer** uniform, and the slacks are required for the winter uniform.

# BOTTOMS

Boys' cotton/poly Twill Flat-front Pants.

### BOTTOMS

Gray-Flannel Flat-Front Pants

### BOTTOMS

Mens' Cotton/Poly Twill Flat-Front Pants