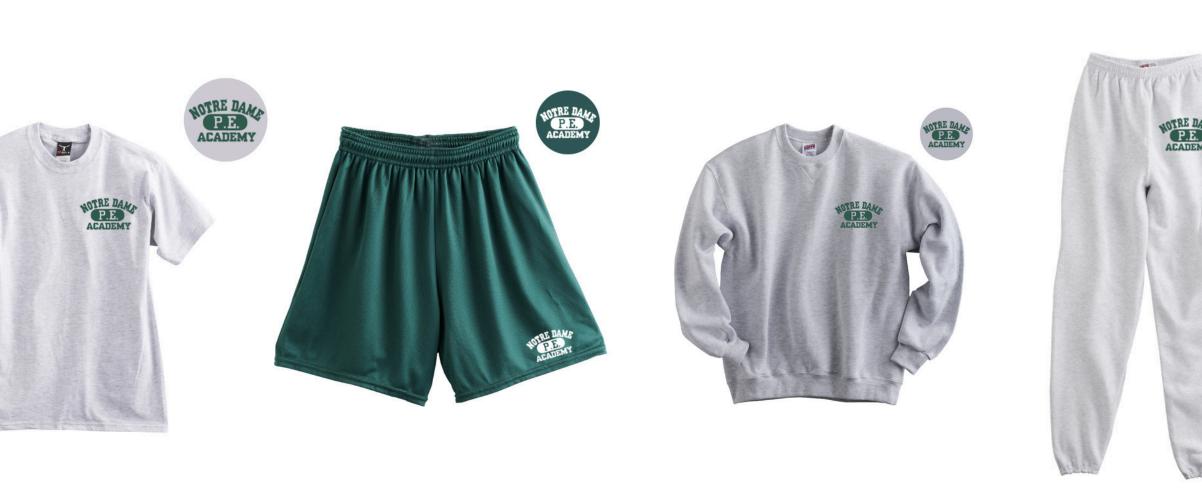

### PEUNIFORM

Unisex 100% Cotton short sleeve PE shirt with Notre Dame Academy logo, Unisex cotton/poly Crew Sweatshirt with Notre Dame Academy, logo, Unisex Mesh Pull-on PE shorts with Notre Dame Academy logo, and Unisex cotton/poly Pull-on Sweatpant with Notre Dame Academy logo.

### PE UNIFORM

Unisex 100% Cotton short sleeve PE shirt with Notre Dame Academy logo, Unisex cotton/poly Crew Sweatshirt with Notre Dame Academy, logo, Unisex Mesh Pull-on PE shorts with Notre Dame Academy logo, and Unisex cotton/poly Pull-on Sweatpant with Notre Dame Academy logo.

### PE UNIFORM

Unisex 100% Cotton short sleeve PE shirt with Notre Dame Academy logo, Unisex cotton/poly Crew Sweatshirt with Notre Dame Academy, logo, Unisex Mesh Pull-on PE shorts with Notre Dame Academy logo, and Unisex cotton/poly Pull-on Sweatpant with Notre Dame Academy logo..

### PEUNIFORM

Unisex 100% Cotton short sleeve shirt with Notre Dame Academy PE logo, Unisex cotton/poly Hooded Sweatshirt with Notre Dame Academy PE logo, and Unisex Mesh Pull-on navy shorts with Notre Dame Academy PE logo. These are for purchase in the Spirit Store only.

### PE UNIFORM

Unisex Gray 100% Cotton short sleeve shirt with Notre Dame Academy PE logo, Unisex Gray cotton/poly Hooded Sweatshirt with Notre Dame Academy PE logo, and Unisex Mesh Pull-on navy shorts with Notre Dame Academy PE logo. These are for purchase in the Spirit Store only.