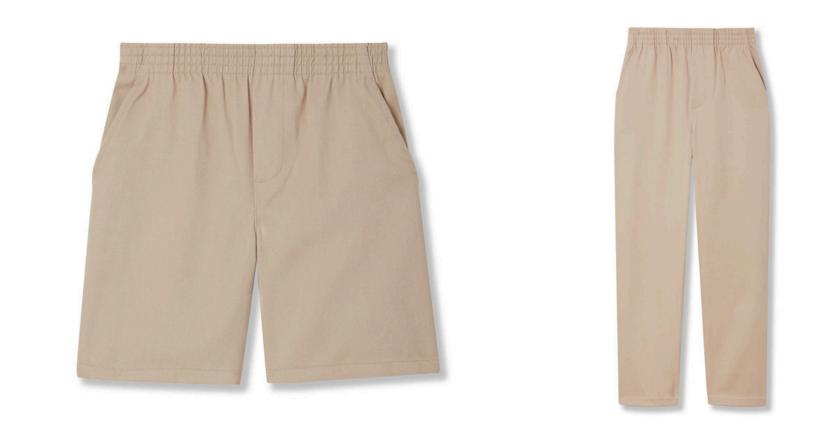

### BOTTONS

Unisex cotton/poly Twill Pull-on Shorts (summer) or Unisex cotton/poly Twill Pull-on Pants (winter). Elastic waist suggested.

### BOTTOMS

Boys' cotton/poly Twill Flat-Front Shorts or Boys' cotton/poly Twill Flat-front Pants. Shorts are required for the **summer** uniform, and the slacks are required for the winter uniform.

# BOTTOMS

Boys' cotton/poly Twill Flat-front Pants.

### BOTTOMS

Gray-Flannel Flat-Front Pants

### BOTTOMS

Mens' Cotton/Poly Twill Flat-Front Pants