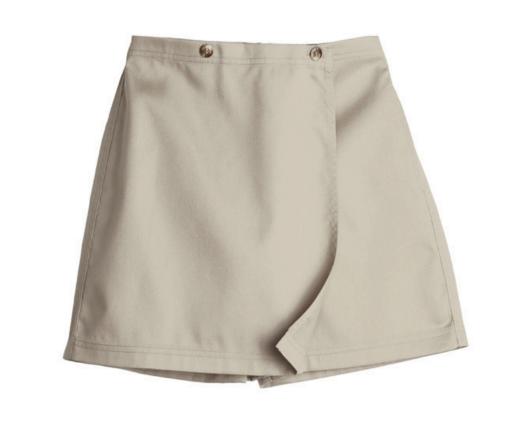

### BOTTONS

Girls' Round Neck Jumper with Navy Privacy Pants, Girls' Wrap Skort, or Girls' Stretch-Twill Slim Pants.

### BOTTOMS

Girls' Round Neck Jumper with Navy Privacy Pants, Girls' Wrap Skort, or Girls' Stretch-Twill Slim Pants.

### BOTTOMS

Girls' Four-pleat Skirt with Girls' Stretch Modesty Shorts or Girls' Stretch-twill Slim Pants

### BOTTOMS

Girls' Four-Pleat Skirt with Girls' Stretch Modesty Shorts or Girls' Stretch-Twill Slim Pants.

### BOTTONS

Girls' Black/White Glen Plaid 2-in-1 Skort or Girls' Stretch-Twill Slim Pants