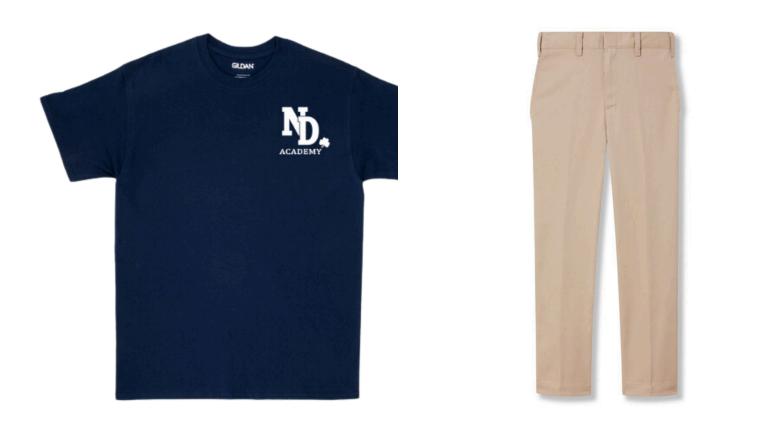

### SPIRIT WEAR

Notre Dame Academy logo shirt or approved "spirit wear" shirt. These can be purchased at the spirit store. Any brand plain khaki pants.

Socks: Regular uniform socks, white crew socks, or athletic socks. Shoes: Regular uniform shoes or athletic shoes. Any color are acceptable on spirit wear days.