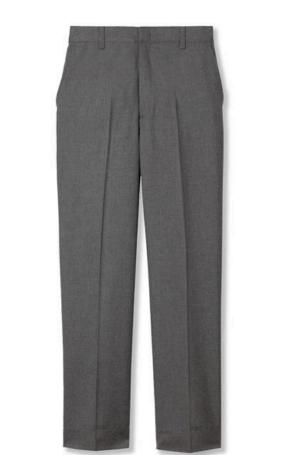

# BOTTOMS

Boys' cotton/poly Twill Flat-front Pants.

### BOTTOMS

Gray-Flannel Flat-Front Pants

### BOTTOMS

Mens' Cotton/Poly Twill Flat-Front Pants