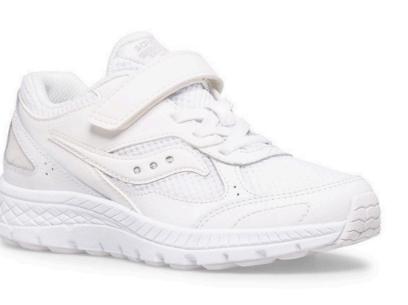

### SHOES

Girls' Black Mary Jane Shoes or white, gray, or navy Velcro Athletic Shoes.

\*Athletic shoes should be basic in design; Hightops are not acceptable options

### SHOES

Brown or tan suede "Jungie Moc" by Merrell, tan suede "All Weather Moc, or white, gray, or navy blue Velcro Athletic Shoes.

\*Athletic shoes should be basic in design; Hightops are not acceptable options

Socks & Tights: Hunter green flat knit knee-high socks. White or navy flat knit tights are optional for winter uniform.

Hair: Hair accessories for girls are optional. If worn, it must be our school's plaid or solid green, navy, white, or yellow. Shoes: Girls' Black Mary Jane Shoes, or white, gray, or navy blue Velcro Athletic Shoes.

Hair: Hair accessories for girls are optional. If worn, it must be our school's plaid or solid green, navy, white, or yellow. Shoes: Girls' Black Mary Jane Shoes. Leather Loafer Shoes, or white, gray, or navy blue athletic shoes

Shoes: Leather Loafer Shoes, Black Bucs, or white, gray, or navy blue athletic shoes

\*Athletic shoes should be basic in design; Hightops are not acceptable options

### ACCESSORIES

oxfrod shoes or white athletic socks to be worn with athletic shoes.

Shoes: Leather Loafer Shoes, Men's Nubuk Oxford Shoes, or white, gray, or navy blue athletic shoes Belt: Black or Brown Leather Belt

### ACCESSORIES

Socks: White or Navy Blue knee-high socks with saddle shoes or white crew socks with athletic shoes. Shoes: Women's Leather Saddle Medium Width Shoes, Black Penny Loafers, or white, gray, or navy blue athletic shoes

Shoes: Men's Nubuk Oxford Shoes or white, gray, or navy blue athletic Shoes Belt: Dark Brown Leather Belt

\*Athletic shoes should be basic in design