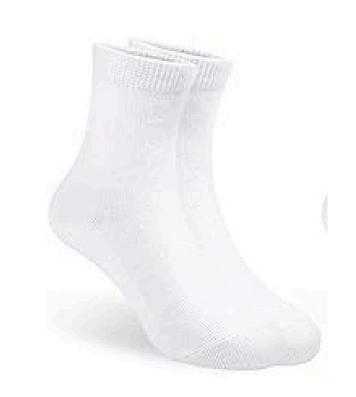

### ACCESSORIES

Socks & Tights: Hunter green flat knit knee-high socks. White or navy flat knit tights are optional for winter uniform.

Hair: Hair accessories for girls are optional. If worn, it must be our school's plaid or solid green, navy, white, or yellow.

### ACCESSORIES

Socks: White crew socks.

Belts: Not applicable for pre-k4 boys.

Socks & Tights: Hunter green flat knit knee-high socks. White or navy flat knit tights are optional for winter uniform.

Hair: Hair accessories for girls are optional. If worn, it must be our school's plaid or solid green, navy, white, or yellow. Shoes: Girls' Black Mary Jane Shoes, or white, gray, or navy blue Velcro Athletic Shoes.

### 2024-2025 UNIFORM GUIDE ACCESSORIES

Socks: White crew socks.

Shoes: Brown or tan suede "Jungle Moc" by Merrell, tan suede "All Weather Moc," or white, gray, or navy blue

Velcro Athletic Shoes.

Belts: Not applicable for K-2nd boys.

### ACCESSORIES IOCOMPANDA IOCOM

Socks & Tights: Hunter green flat knit knee-high socks.

Navy, hunter green, or white flat knit tights are optional for winter uniform. White athletic socks are to be worn with athletic shoes.

Socks & Tights: Hunter green flat knit knee-high socks. Navy, hunter green, or white flat knit tights are optional for winter uniform. White athletic socks may be worn with athletic shoes.

Hair: Hair accessories for girls are optional. If worn, it must be our school's plaid or solid green, navy, white, or yellow.