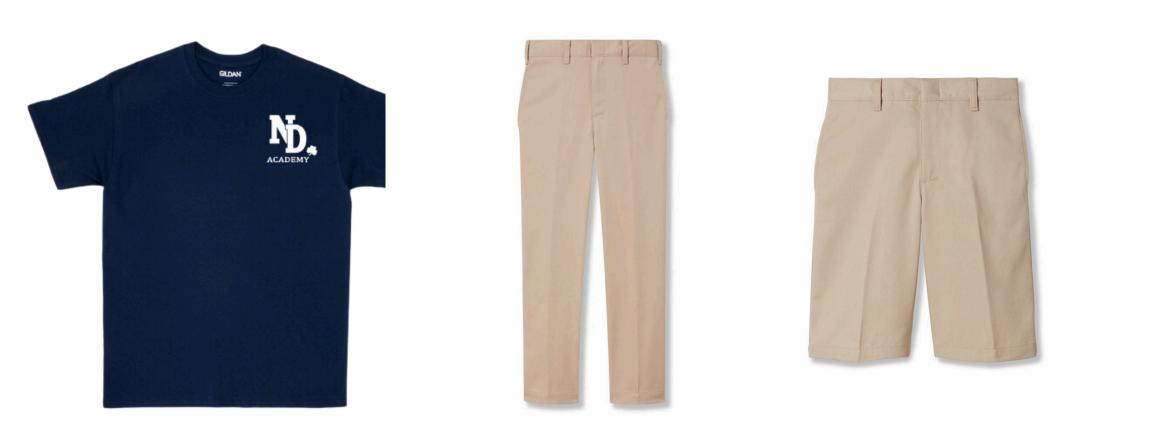

### SPIRIT WEAR

Notre Dame Academy logo shirt or approved "spirit wear" shirt. These can be purchased at the spirit store.

Any brand plain knaki bottom (skort, skirt, shorts, pants, or capris).

Regular uniform socks, white crew socks, or athletic socks.

Regular uniform shoes or athletic shoes. Any color is acceptable on spirit wear days.

### SPIRIT WEAR

Notre Dame Academy logo shirt or approved "spirit wear" shirt. These can be purchased at the spirit store.

Any brand plain khaki bottom (skort, skirt, shorts, pants, or capris).

Regular uniform socks, white crew socks, or athletic socks.

### SPIRIT WEAR

Notre Dame Academy logo shirt or approved "spirit wear" shirt. These can be purchased at the spirit store. Any brand plain khaki bottom (skort, skirt, shorts, pants, or capris).

Socks: Regular uniform socks, white crew socks, or athletic socks.

Shoes: Regular uniform shoes or athletic shoes.

Athletic shoes are only acceptable for PE and spirit wear days. Any color are acceptable on spirit wear days.

### SPIRIT WEAR

Notre Dame Academy logo shirt or approved "spirit wear" shirt. These can be purchased at the spirit store. Any brand plain khaki bottom (shorts or pants).

Socks: Regular uniform socks, white crew socks, or athletic socks.

Shoes: Regular uniform shoes or athletic shoes Athletic shoes are only acceptable for PE and spirit wear days. Any color are acceptable on spirit wear days.

### SPIRIT WEAR

Notre Dame Academy logo shirt or approved "spirit wear" shirt. These can be purchased at the spirit store. Any brand plain khaki bottom (skort, skirt, shorts, pants, or capris)..

Socks: Regular uniform socks, white crew socks, or athletic socks.

Shoes: Regular uniform shoes or athletic shoes.

Any color are acceptable on spirit wear days.

### SPIRIT WEAR

Notre Dame Academy logo shirt or approved "spirit wear" shirt. These can be purchased at the spirit store. Any brand plain khaki bottom (shorts or pants).

Socks: Regular uniform socks, white crew socks, or athletic socks. Shoes: Regular uniform shoes or athletic shoes

Any color are acceptable on spirit wear days.

### SPIRIT WEAR

Notre Dame Academy logo shirt or approved "spirit wear" shirt. These can be purchased at the spirit store. Any brand plain khaki bottom (skort, skirt, or pants).

Socks: Regular uniform socks, white crew socks, or athletic socks.

### SPIRIT WEAR

Notre Dame Academy logo shirt or approved "spirit wear" shirt. These can be purchased at the spirit store. Any brand plain khaki pants.

Socks: Regular uniform socks, white crew socks, or athletic socks. Shoes: Regular uniform shoes or athletic shoes. Any color are acceptable on spirit wear days.