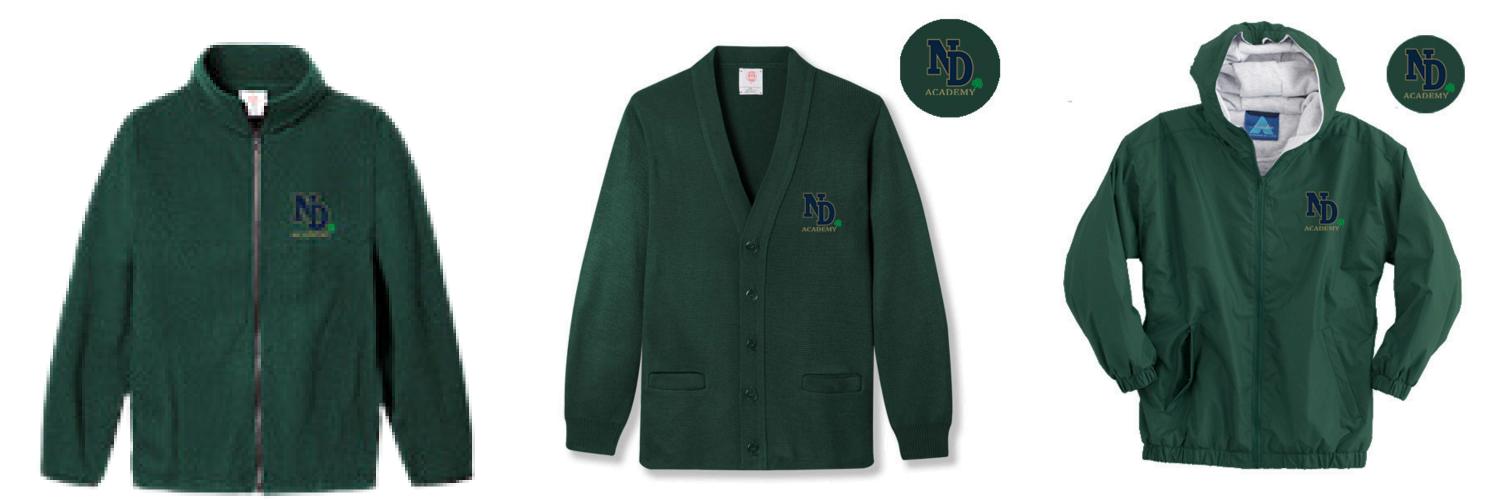

\*Athletic shoes should be basic in design; Hightops are not acceptable options

Unisex Hunter Green Fleece Front-zip Fleece Jacket with Notre Dame Academy logo, Unisex Hunter Green, Acrylic Hunter Green Cardigan Sweater with Notre Dame Academy logo, or Unisex Hunter Green Nylon Front-zip hooded Jacket with Notre Dame Academy logo. This is acceptable for spirit wear as well.

### OUTERWEAR

Unisex Fleece Front-zip Fleece Jacket with Notre Dame Academy logo, Unisex Acrylic Cardigan Sweater with Notre Dame Academy logo, or Unisex Nylon Front-zip hooded Jacket with Notre Dame Academy logo. This is acceptable for spirit wear as well.

## OUTERWEAR

Unisex Fleece Front-zip Fleece Jacket with Notre Dame Academy logo, Unisex Acrylic Cardigan Sweater with Notre Dame Academy logo, or Unisex Nylon Front-zip hooded Jacket with Notre Dame Academy logo. This is acceptable for Please reference our Parent & Student Handbook for additional spirit wear as well.

# OUTFRWEAR

Unisex Fleece Front-zip Fleece Jacket with Notre Dame Academy logo, Unisex Acrylic Cardigan Sweater with logo, or Unisex Nylon Front-zip hooded Jacket with logo. This is acceptable for spirit wear as well.