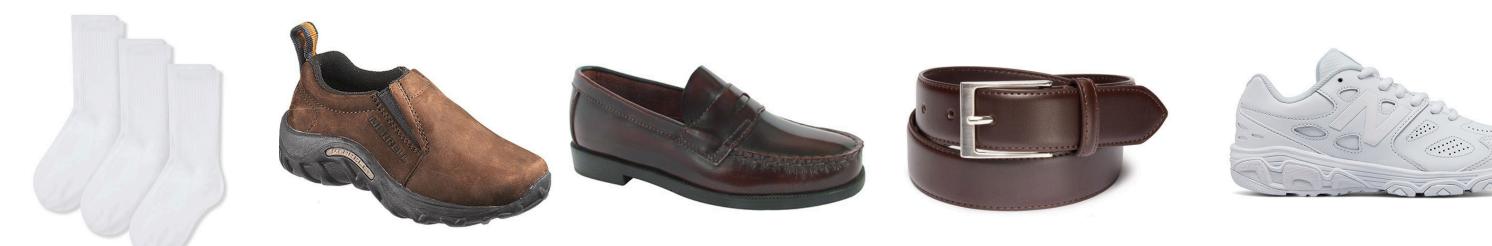

### 2024-2025 UNIFORM GUIDE ACCESSORIES

Socks: White crew socks.

Shoes: Brown or tan suede "Jungle Moc" by Merrell, tan suede "All Weather Moc," or white, gray, or navy blue

Velcro Athletic Shoes.

Belts: Not applicable for K-2nd boys.

### ACCESSORIES

Socks: White crew socks
Shoes: Brown or tan suede "Jungle Moc", Leather
Loafer Shoes, tan or black suede "All Weather Moc," or
white, gray, or navy blue athletic shoes

Belt: Black or Brown Leather Belt

### ACCESSORIES

oxfrod shoes or white athletic socks to be worn with athletic shoes.

Shoes: Leather Loafer Shoes, Men's Nubuk Oxford Shoes, or white, gray, or navy blue athletic shoes Belt: Black or Brown Leather Belt

### ACCESSORIES

Socks: White or Navy Blue knee-high socks with saddle shoes or white crew socks with athletic shoes. Shoes: Women's Leather Saddle Medium Width Shoes, Black Penny Loafers, or white, gray, or navy blue athletic shoes

Shoes: Men's Nubuk Oxford Shoes or white, gray, or navy blue athletic Shoes Belt: Dark Brown Leather Belt

\*Athletic shoes should be basic in design