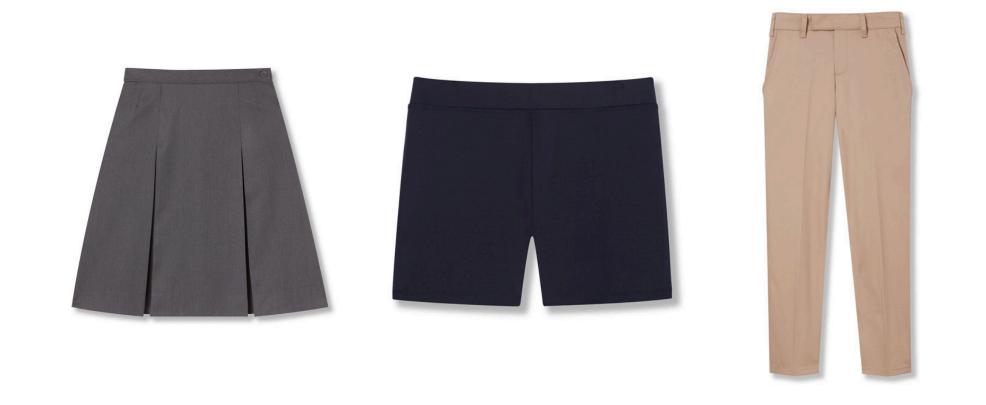

### BOTTOMS

Girls' Four-pleat Skirt with Girls' Stretch Modesty Shorts or Girls' Stretch-twill Slim Pants

### BOTTOMS

Girls' Round Neck Jumper with Navy Privacy Pants, Girls' Wrap Skort, or Girls' Stretch-Twill Slim Pants.

### BOTTONS

Girls' Round Neck Jumper with Navy Privacy Pants, Girls' Wrap Skort, or Girls' Stretch-Twill Slim Pants.