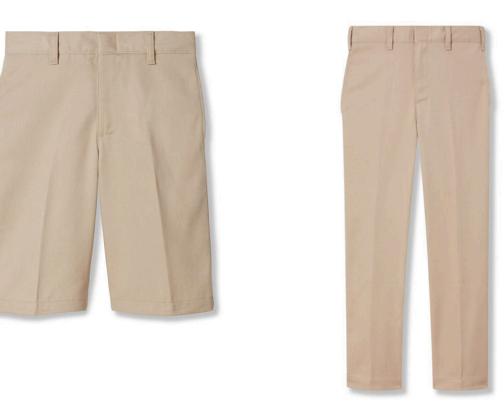

### BOTTONS

Unisex cotton/poly Twill Pull-on Shorts (summer) or Unisex cotton/poly Twill Pull-on Pants (winter). Elastic waist suggested.

### BOTTOMS

Boys' cotton/poly Twill Flat-Front Shorts or Boys' cotton/poly Twill Flat-front Pants. Shorts are required for the **summer** uniform, and the slacks are required for the winter uniform.

# BOTTOMS

Boys' cotton/poly Twill Flat-front Pants.

### BOTTOMS

Gray-Flannel Flat-Front Pants

### BOTTOMS

Mens' Cotton/Poly Twill Flat-Front Pants