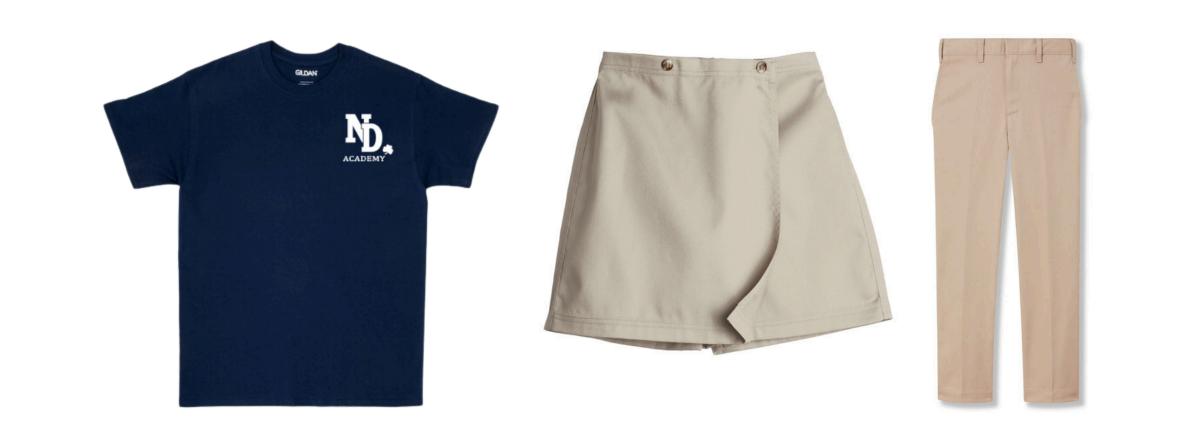

### SPIRIT WEAR

Notre Dame Academy logo shirt or approved "spirit wear" shirt. These can be purchased at the spirit store.

Any brand plain khaki bottom (skort, skirt, shorts, pants, or capris).

Regular uniform socks, white crew socks, or athletic socks.

### BOTTOMS

Girls' Round Neck Jumper with Navy Privacy Pants, Girls' Wrap Skort, or Girls' Stretch-Twill Slim Pants.