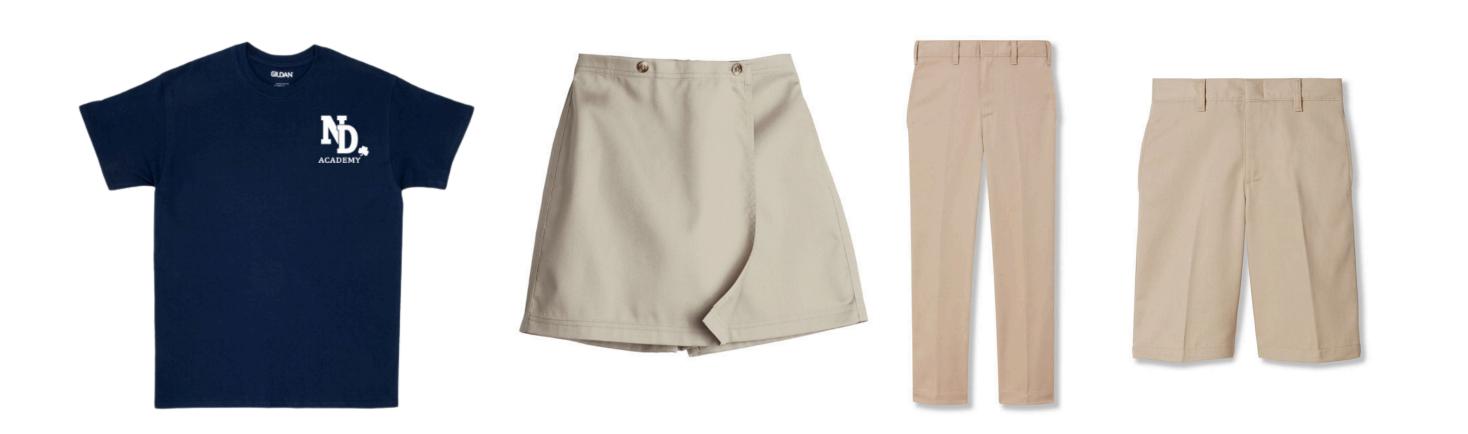

### SPIRIT WEAR

Notre Dame Academy logo shirt or approved "spirit wear" shirt. These can be purchased at the spirit store.

Any brand plain knaki bottom (skort, skirt, shorts, pants, or capris).

Regular uniform socks, white crew socks, or athletic socks.

### BOTTOMS

Girls' Round Neck Jumper with Navy Privacy Pants, Girls' Wrap Skort, or Girls' Stretch-Twill Slim Pants.

### BOTTOMS

Boys' cotton/poly Twill Flat-Front Shorts or Boys' cotton/poly Twill Flat-front Pants. Shorts are required for the **summer** uniform, and the slacks are required for the winter uniform.

### BOTTOMS

Girls' Four-pleat Skirt with Girls' Stretch Modesty Shorts or Girls' Stretch-twill Slim Pants

# BOTTOMS

Boys' cotton/poly Twill Flat-front Pants.

### BOTTOMS

Girls' Four-Pleat Skirt with Girls' Stretch Modesty Shorts or Girls' Stretch-Twill Slim Pants.

### BOTTONS

Girls' Black/White Glen Plaid 2-in-1 Skort or Girls' Stretch-Twill Slim Pants

### BOTTOMS

Mens' Cotton/Poly Twill Flat-Front Pants