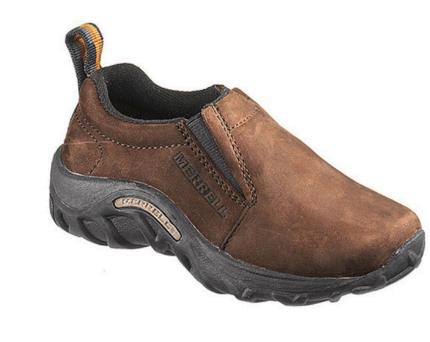

### SHOES

Brown or tan suede "Jungie Moc" by Merrell, tan suede "All Weather Moc, or white, gray, or navy blue Velcro Athletic Shoes.

\*Athletic shoes should be basic in design; Hightops are not acceptable options

### 2024-2025 UNIFORM GUIDE ACCESSORIES

Socks: White crew socks.

Shoes: Brown or tan suede "Jungle Moc" by Merrell, tan suede "All Weather Moc," or white, gray, or navy blue

Velcro Athletic Shoes.

Belts: Not applicable for K-2nd boys.

### ACCESSORIES

Socks: White crew socks
Shoes: Brown or tan suede "Jungle Moc", Leather
Loafer Shoes, tan or black suede "All Weather Moc," or
white, gray, or navy blue athletic shoes

Belt: Black or Brown Leather Belt

### ACCESSORIES

oxfrod shoes or white athletic socks to be worn with athletic shoes.

Shoes: Leather Loafer Shoes, Men's Nubuk Oxford Shoes, or white, gray, or navy blue athletic shoes Belt: Black or Brown Leather Belt