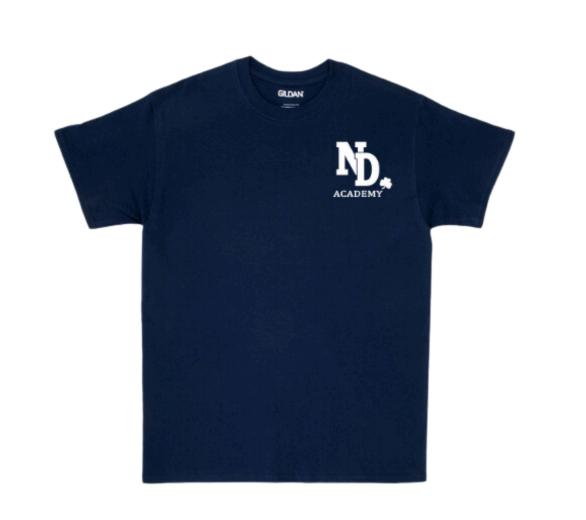

### SPIRIT WEAR

Notre Dame Academy logo shirt or approved "spirit wear" shirt. These can be purchased at the spirit store.

Any brand plain knaki bottom (skort, skirt, shorts, pants, or capris).

Regular uniform socks, white crew socks, or athletic socks.

### SPIRIT WEAR

Notre Dame Academy logo shirt or approved "spirit wear" shirt. These can be purchased at the spirit store.

Any brand plain khaki shorts or pants.

Elastic waist suggested.

Regular uniform socks, white crew socks, or athletic socks.

### SPIRIT WEAR

Notre Dame Academy logo shirt or approved "spirit wear" shirt. These can be purchased at the spirit store.

Any brand plain khaki bottom (skort, skirt, shorts, pants, or capris).

Regular uniform socks, white crew socks, or athletic socks.

### SPIRIT WEAR

Notre Dame Academy logo shirt or approved "spirit wear" shirt. These can be purchased at the spirit store. Any brand plain khaki bottom (skort, skirt, shorts, pants, or capris).

Socks: Regular uniform socks, white crew socks, or athletic socks.

### SPIRIT WEAR

Notre Dame Academy logo shirt or approved "spirit wear" shirt. These can be purchased at the spirit store. Any brand plain khaki bottom (shorts or pants).

Socks: Regular uniform socks, white crew socks, or athletic socks.

### SPIRIT WEAR

Notre Dame Academy logo shirt or approved "spirit wear" shirt. These can be purchased at the spirit store. Any brand plain khaki bottom (skort, skirt, shorts, pants, or capris)..

Socks: Regular uniform socks, white crew socks, or athletic socks.

### SPIRIT WEAR

Notre Dame Academy logo shirt or approved "spirit wear" shirt. These can be purchased at the spirit store. Any brand plain khaki bottom (shorts or pants).

Socks: Regular uniform socks, white crew socks, or athletic socks. Shoes: Regular uniform shoes or athletic shoes

### SPIRIT WEAR

Notre Dame Academy logo shirt or approved "spirit wear" shirt. These can be purchased at the spirit store. Any brand plain khaki bottom (skort, skirt, or pants).

Socks: Regular uniform socks, white crew socks, or athletic socks.

### SPIRIT WEAR

Notre Dame Academy logo shirt or approved "spirit wear" shirt. These can be purchased at the spirit store. Any brand plain khaki pants.

Socks: Regular uniform socks, white crew socks, or athletic socks. Shoes: Regular uniform shoes or athletic shoes. Any color are acceptable on spirit wear days.