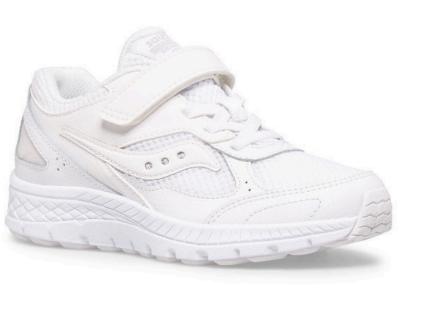

### SHOES

Girls' Black Mary Jane Shoes or white, gray, or navy Velcro Athletic Shoes.

\*Athletic shoes should be basic in design; Hightops are not acceptable options

### SHOES

Brown or tan suede "Jungie Moc" by Merrell, tan suede "All Weather Moc, or white, gray, or navy blue Velcro Athletic Shoes.

\*Athletic shoes should be basic in design; Hightops are not acceptable options

Socks & Tights: Hunter green flat knit knee-high socks. White or navy flat knit tights are optional for winter uniform.

Hair: Hair accessories for girls are optional. If worn, it must be our school's plaid or solid green, navy, white, or yellow. Shoes: Girls' Black Mary Jane Shoes, or white, gray, or navy blue Velcro Athletic Shoes.

Hair: Hair accessories for girls are optional. If worn, it must be our school's plaid or solid green, navy, white, or yellow. Shoes: Girls' Black Mary Jane Shoes. Leather Loafer Shoes, or white, gray, or navy blue athletic shoes

Shoes: Leather Loafer Shoes, Black Bucs, or white, gray, or navy blue athletic shoes

\*Athletic shoes should be basic in design; Hightops are not acceptable options

### ACCESSORIES

oxfrod shoes or white athletic socks to be worn with athletic shoes.

Shoes: Leather Loafer Shoes, Men's Nubuk Oxford Shoes, or white, gray, or navy blue athletic shoes Belt: Black or Brown Leather Belt

### ACCESSORIES

Socks: White or Navy Blue knee-high socks with saddle shoes or white crew socks with athletic shoes. Shoes: Women's Leather Saddle Medium Width Shoes, Black Penny Loafers, or white, gray, or navy blue athletic shoes

Shoes: Men's Nubuk Oxford Shoes or white, gray, or navy blue athletic Shoes Belt: Dark Brown Leather Belt

\*Athletic shoes should be basic in design