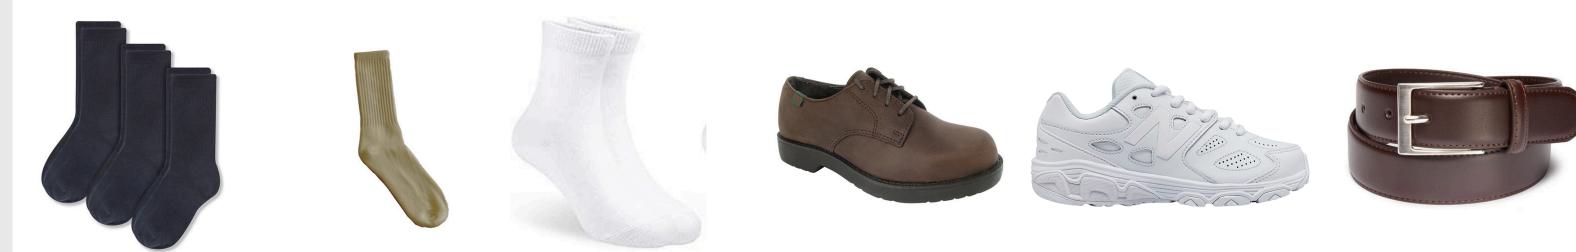

### ACCESSORIES

Socks: White crew socks
Shoes: Brown or tan suede "Jungle Moc", Leather
Loafer Shoes, tan or black suede "All Weather Moc," or
white, gray, or navy blue athletic shoes

Belt: Black or Brown Leather Belt

### ACCESSORIES

oxfrod shoes or white athletic socks to be worn with athletic shoes.

Shoes: Leather Loafer Shoes, Men's Nubuk Oxford Shoes, or white, gray, or navy blue athletic shoes Belt: Black or Brown Leather Belt

### ACCESSORIES

Socks: White or Navy Blue knee-high socks with saddle shoes or white crew socks with athletic shoes. Shoes: Women's Leather Saddle Medium Width Shoes, Black Penny Loafers, or white, gray, or navy blue athletic shoes

Shoes: Men's Nubuk Oxford Shoes or white, gray, or navy blue athletic Shoes Belt: Dark Brown Leather Belt

\*Athletic shoes should be basic in design