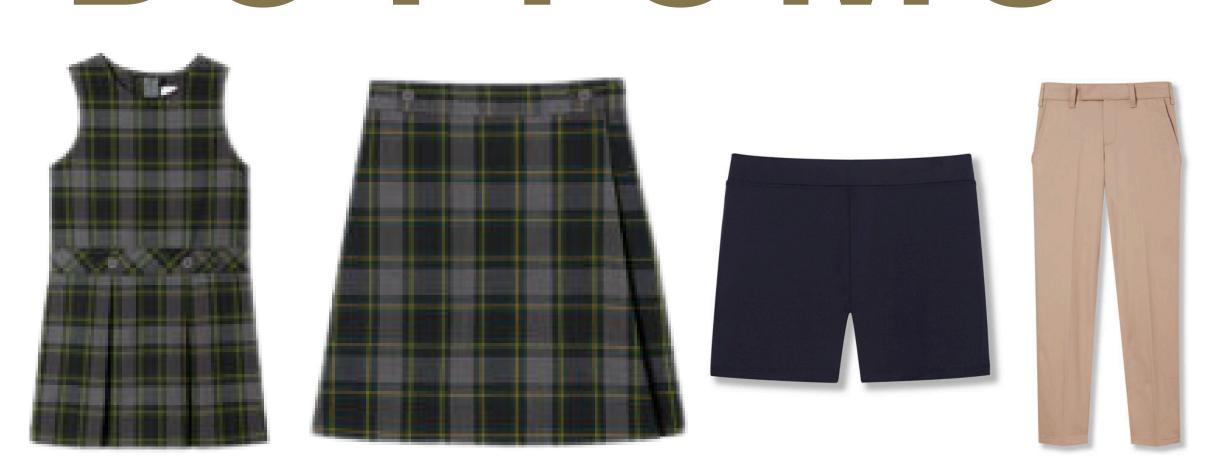

### BOTTONS

Girls' Round Neck Jumper with Navy Privacy Pants, Girls' Wrap Skort, or Girls' Stretch-Twill Slim Pants.