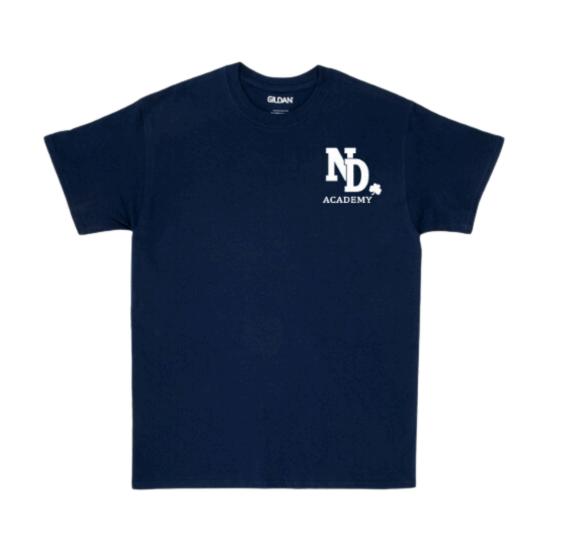

### SPIRIT WEAR

Notre Dame Academy logo shirt or approved "spirit wear" shirt. These can be purchased at the spirit store.

Any brand plain knaki bottom (skort, skirt, shorts, pants, or capris).

Regular uniform socks, white crew socks, or athletic socks.

### SPIRIT WEAR

Notre Dame Academy logo shirt or approved "spirit wear" shirt. These can be purchased at the spirit store.

Any brand plain khaki shorts or pants.

Elastic waist suggested.

Regular uniform socks, white crew socks, or athletic socks.

### SPIRIT WEAR

Notre Dame Academy logo shirt or approved "spirit wear" shirt. These can be purchased at the spirit store.

Any brand plain khaki bottom (skort, skirt, shorts, pants, or capris).

Regular uniform socks, white crew socks, or athletic socks.

### SPIRIT WEAR

Notre Dame Academy logo shirt or approved "spirit wear" shirt. These can be purchased at the spirit store. Any brand plain khaki bottom (skort, skirt, shorts, pants, or capris).

Socks: Regular uniform socks, white crew socks, or athletic socks.

### SPIRIT WEAR

Notre Dame Academy logo shirt or approved "spirit wear" shirt. These can be purchased at the spirit store. Any brand plain khaki bottom (shorts or pants).

Socks: Regular uniform socks, white crew socks, or athletic socks.

### SPIRIT WEAR

Notre Dame Academy logo shirt or approved "spirit wear" shirt. These can be purchased at the spirit store. Any brand plain khaki bottom (skort, skirt, shorts, pants, or capris)..

Socks: Regular uniform socks, white crew socks, or athletic socks.

### SPIRIT WEAR

Notre Dame Academy logo shirt or approved "spirit wear" shirt. These can be purchased at the spirit store. Any brand plain khaki bottom (shorts or pants).

Socks: Regular uniform socks, white crew socks, or athletic socks. Shoes: Regular uniform shoes or athletic shoes

### SPIRIT WEAR

Notre Dame Academy logo shirt or approved "spirit wear" shirt. These can be purchased at the spirit store. Any brand plain khaki bottom (skort, skirt, or pants).

Socks: Regular uniform socks, white crew socks, or athletic socks.

### SPIRIT WEAR

Notre Dame Academy logo shirt or approved "spirit wear" shirt. These can be purchased at the spirit store. Any brand plain khaki pants.

Socks: Regular uniform socks, white crew socks, or athletic socks. Shoes: Regular uniform shoes or athletic shoes. Any color are acceptable on spirit wear days.