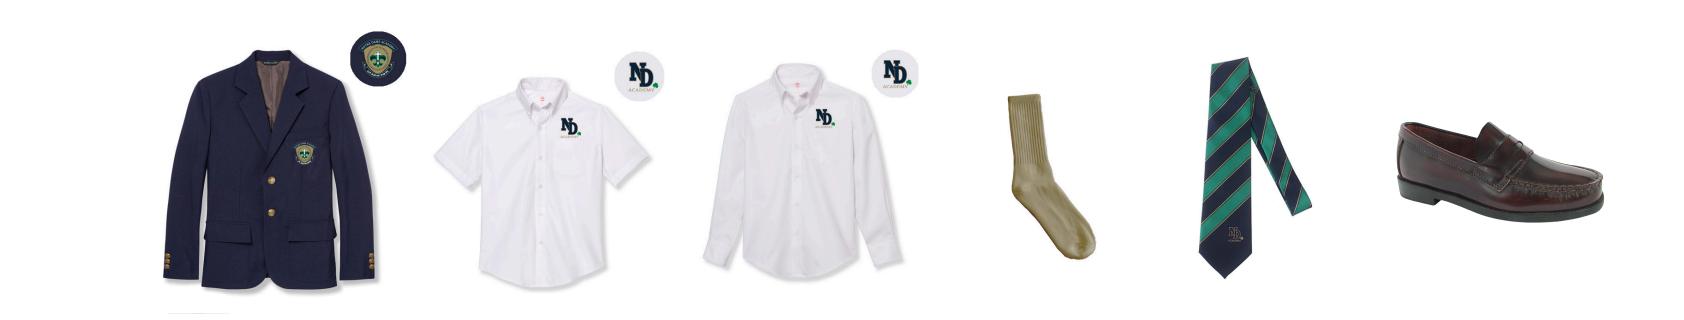

### TOPS

Unisex White Oxford Top (SS or LS) with Notre Dame Academy logo.

\*White Oxford must be worn underneath the Notre Dame Academy Upper School sweatshirt.

Socks: Brown or navy socks to be worn with oxford shoes or white athletic socks to be worn with athletic shoes.

Shoes: Men's Nubuk Oxford Shoes or white, gray, or navy blue athletic Shoes Belt: Dark Brown Leather Belt

\*Athletic shoes should be basic in design

### OUTERWEAR

The Navy Fleece Jacket (available for purchase at the Spirit Store), Notre Dame Academy Letter Jacket, or Notre Dame Academy Upper School Sweatshirt (available for purchase through Mrs. Marie Arnette). These are not acceptable for Mass or Special Occasions.

## SPECIAL

Unisex Poly Classic Blazer with Notre Dame Academy logo, Unisex White Oxford Blouse (SS or LS) with Notre Dame Academy logo, Unisex Poly Classic Tie with Notre Dame Academy logo, and brown socks.

Leather Loafer Shoes are required for Mass & special occasions.

Slacks and belts remain the same for Mass & Special Occasions uniform.