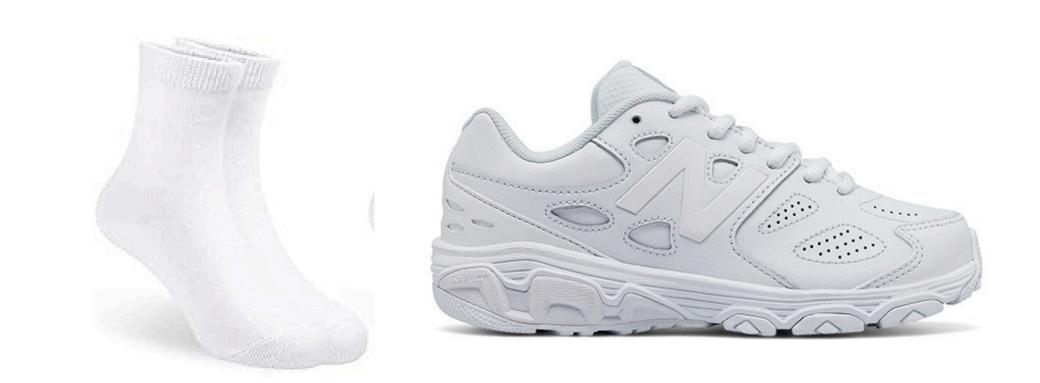

### ACCESSORIES

Socks: White or Navy Blue knee-high socks with saddle shoes or white crew socks with athletic shoes. Shoes: Women's Leather Saddle Medium Width Shoes, Black Penny Loafers, or white, gray, or navy blue athletic shoes

Shoes: Men's Nubuk Oxford Shoes or white, gray, or navy blue athletic Shoes Belt: Dark Brown Leather Belt

\*Athletic shoes should be basic in design