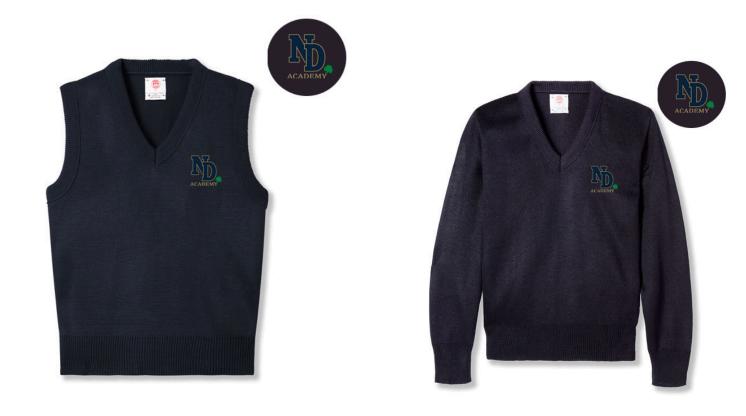

## TOPS WINTER

Girls' White Oxford Blouse (SS or LS) with Notre Dame Academy logo. Unisex Acrylic V-neck Sweater with Notre Dame Academy logo or Unisex Acrylic V-neck Sweater-vest with Notre Dame Academy logo for winter uniform.