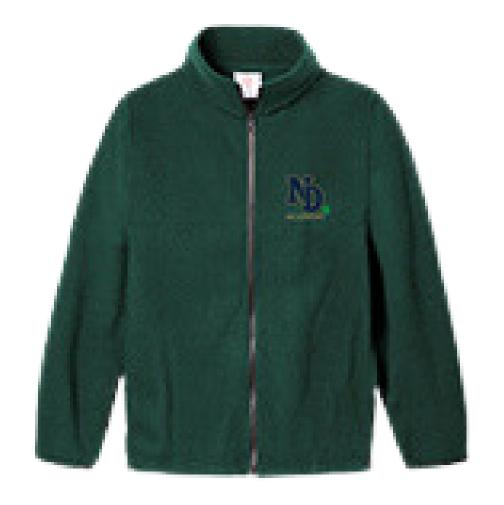

### OUTERWEAR

Unisex Hunter Green Fleece Front-zip Fleece Jacket with Notre Dame Academy logo or Unisex navy blue cotton/poly Crew Sweatshirt with Notre Dame Academy logo. This is acceptable for spirit wear as well.

\*Athletic shoes should be basic in design; Hightops are not acceptable options

Unisex Hunter Green Fleece Front-zip Fleece Jacket with Notre Dame Academy logo, Unisex Hunter Green, Acrylic Hunter Green Cardigan Sweater with Notre Dame Academy logo, or Unisex Hunter Green Nylon Front-zip hooded Jacket with Notre Dame Academy logo. This is acceptable for spirit wear as well.

### OUTERWEAR

Unisex Fleece Front-zip Fleece Jacket with Notre Dame Academy logo, Unisex Acrylic Cardigan Sweater with Notre Dame Academy logo, or Unisex Nylon Front-zip hooded Jacket with Notre Dame Academy logo. This is acceptable for spirit wear as well.

## OUTERWEAR

Unisex Fleece Front-zip Fleece Jacket with Notre Dame Academy logo, Unisex Acrylic Cardigan Sweater with Notre Dame Academy logo, or Unisex Nylon Front-zip hooded Jacket with Notre Dame Academy logo. This is acceptable for Please reference our Parent & Student Handbook for additional spirit wear as well.

# OUTFRWEAR

Unisex Fleece Front-zip Fleece Jacket with Notre Dame Academy logo, Unisex Acrylic Cardigan Sweater with logo, or Unisex Nylon Front-zip hooded Jacket with logo. This is acceptable for spirit wear as well.