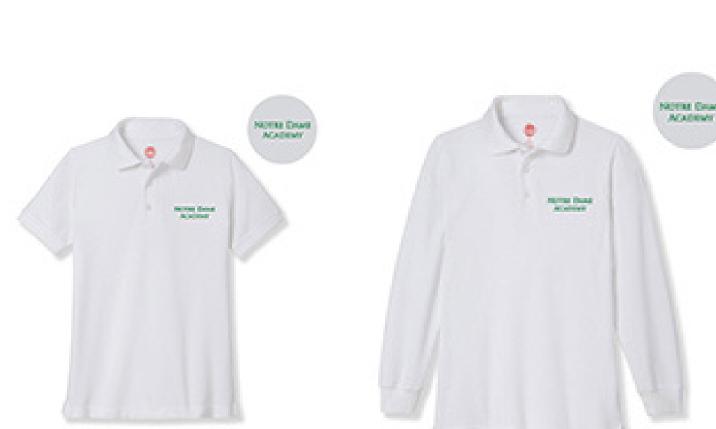

### TOPS

Girl's White Broadcloth SS Peter Pan Blouse, Unisex White or Corn cotton/poly pique short sleeve polo with Notre Dame Academy logo, or Unisex White or Corn cotton/poly pique long sleeve polo with Notre Dame Academy logo.

### PRE-K BOYS

Unisex White or Corn cotton/poly pique short sleeve polo with logo or Unisex White or Corn cotton/poly pique long sleeve polo with Notre Dame Academy logo.