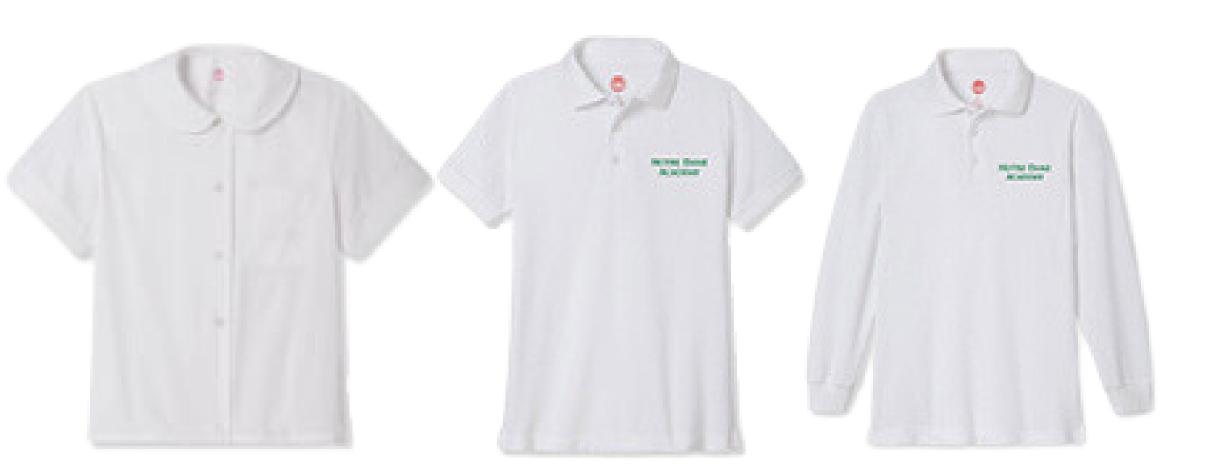

### TOPS

Girl's White Broadcloth SS Peter Pan Blouse, Unisex White or Corn cotton/poly pique short sleeve polo with Notre Dame Academy logo, or Unisex White or Corn cotton/poly pique long sleeve polo with Notre Dame Academy logo.