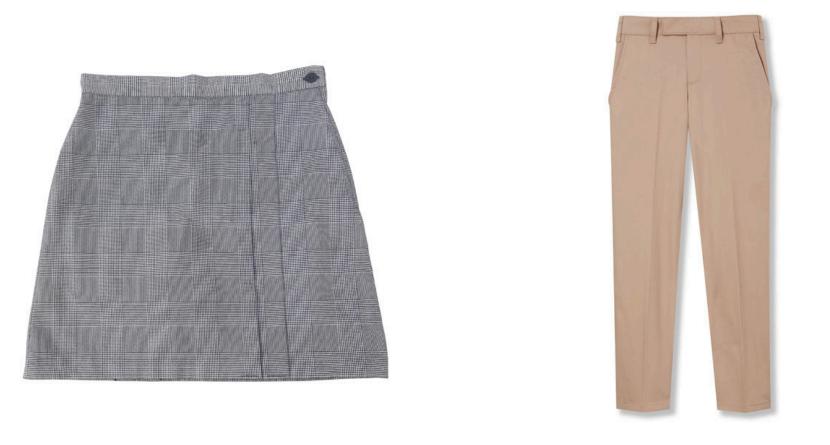

### BOTTONS

Girls' Black/White Glen Plaid 2-in-1 Skort or Girls' Stretch-Twill Slim Pants