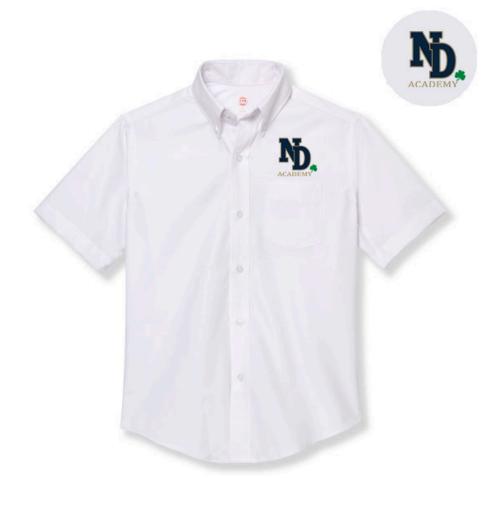

### TOPS

Unisex White or Corn cotton/poly pique polo (SS or LS) with Notre Dame Academy logo for summer uniform. Unisex White Oxford Blouse (SS or LS) with Notre Dame Academy logo for winter uniform. Hunter green sweater vest or one of four optional sweaters in hunter green: vneck, crewneck, cardigan, or pullover is required for

### TOPS

Unisex White or Corn cotton/poly pique polo (SS or LS) with Notre Dame Academy logo for **summer uniform.**Unisex White Oxford Blouse (SS or LS) with Notre Dame Academy logo for **winter uniform.** Hunter green sweater vest or one of four optional sweaters in hunter green: v-neck, crewneck, cardigan, or pullover is required for **winter uniform.** 