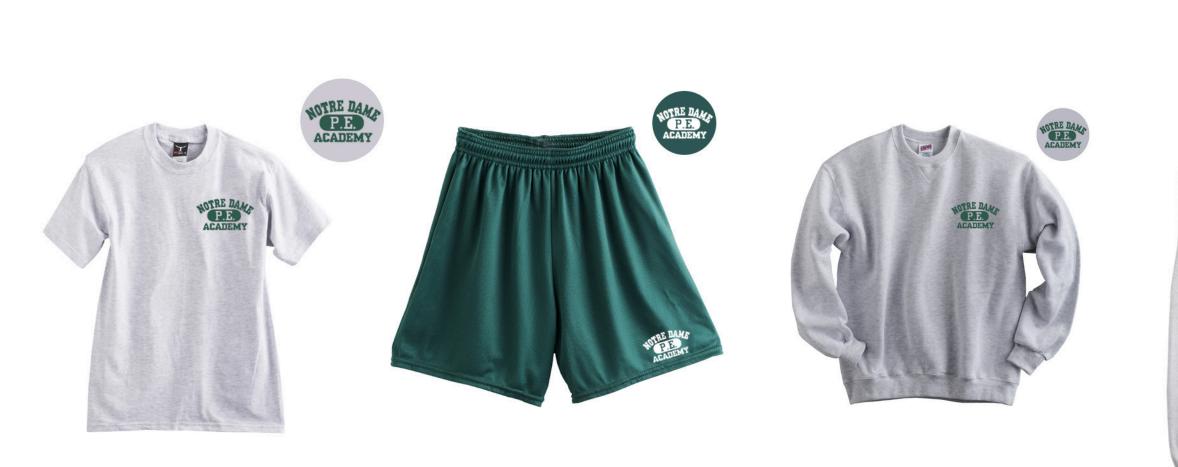

### PEUNIFORM

Unisex 100% Cotton short sleeve PE shirt with Notre Dame Academy logo, Unisex cotton/poly Crew Sweatshirt with Notre Dame Academy, logo, Unisex Mesh Pull-on PE shorts with Notre Dame Academy logo, and Unisex cotton/poly Pull-on Sweatpant with Notre Dame Academy logo.

### PE UNIFORM

Unisex 100% Cotton short sleeve PE shirt with Notre Dame Academy logo, Unisex cotton/poly Crew Sweatshirt with Notre Dame Academy, logo, Unisex Mesh Pull-on PE shorts with Notre Dame Academy logo, and Unisex cotton/poly Pull-on Sweatpant with Notre Dame Academy logo.

### PE UNIFORM

Unisex 100% Cotton short sleeve PE shirt with Notre Dame Academy logo, Unisex cotton/poly Crew Sweatshirt with Notre Dame Academy, logo, Unisex Mesh Pull-on PE shorts with Notre Dame Academy logo, and Unisex cotton/poly Pull-on Sweatpant with Notre Dame Academy logo..

### PEUNIFORM

Unisex 100% Cotton short sleeve shirt with Notre Dame Academy PE logo, Unisex cotton/poly Hooded Sweatshirt with Notre Dame Academy PE logo, and Unisex Mesh Pull-on navy shorts with Notre Dame Academy PE logo. These are for purchase in the Spirit Store only.

### PE UNIFORM

Unisex Gray 100% Cotton short sleeve shirt with Notre Dame Academy PE logo, Unisex Gray cotton/poly Hooded Sweatshirt with Notre Dame Academy PE logo, and Unisex Mesh Pull-on navy shorts with Notre Dame Academy PE logo. These are for purchase in the Spirit Store only.