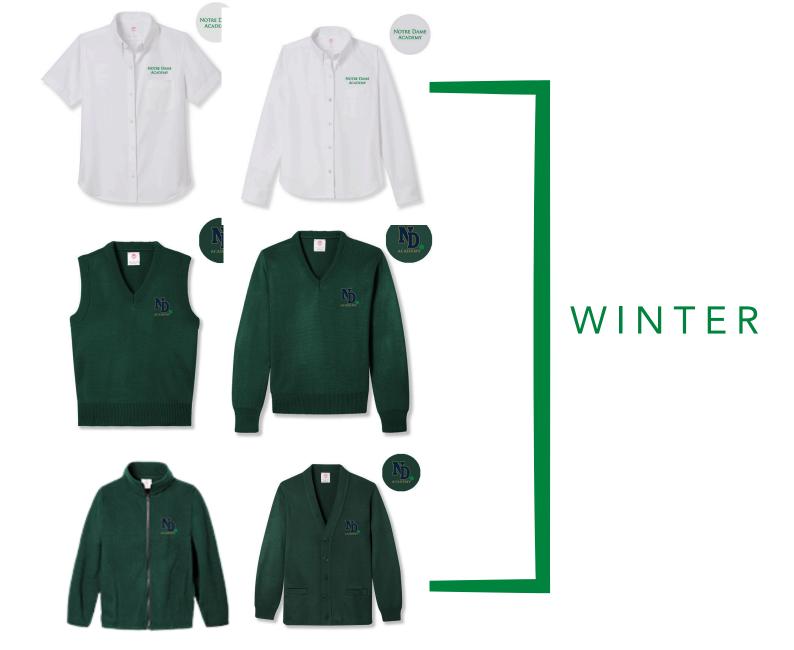

# TOPS NOTE DATE ACTION NOTE DATE ACTION WINTE

Girls' or Unisex White or Corn cotton/poly pique polo (SS or LS) with Notre Dame Academy logo for **summer uniform.** Girls' White Oxford Blouse (SS or LS) with Notre Dame Academy logo for **winter uniform.** For winter uniform only, hunter green sweater vest or one of four optional sweaters in hunter green: v-neck, crewneck, cardigan, or pullover is required.

### OUTERWEAR

Unisex Fleece Front-zip Fleece Jacket with Notre Dame Academy logo, Unisex Acrylic Cardigan Sweater with Notre Dame Academy logo, or Unisex Nylon Front-zip hooded Jacket with Notre Dame Academy logo. This is acceptable for spirit wear as well.

### TOPS

Unisex White or Corn cotton/poly pique polo (SS or LS) with Notre Dame Academy logo for **summer uniform.**Unisex White Oxford Blouse (SS or LS) with Notre Dame Academy logo for **winter uniform.** Hunter green sweater vest or one of four optional sweaters in hunter green: v-neck, crewneck, cardigan, or pullover is required for **winter uniform.** 

### TOPS

Unisex White or Corn cotton/poly pique polo (SS or LS) with Notre Dame Academy logo for summer uniform. Unisex White Oxford Blouse (SS or LS) with Notre Dame Academy logo for winter uniform. Hunter green sweater vest or one of four optional sweaters in hunter green: vneck, crewneck, cardigan, or pullover is required for

# OUTFRWEAR

Unisex Fleece Front-zip Fleece Jacket with Notre Dame Academy logo, Unisex Acrylic Cardigan Sweater with logo, or Unisex Nylon Front-zip hooded Jacket with logo. This is acceptable for spirit wear as well.