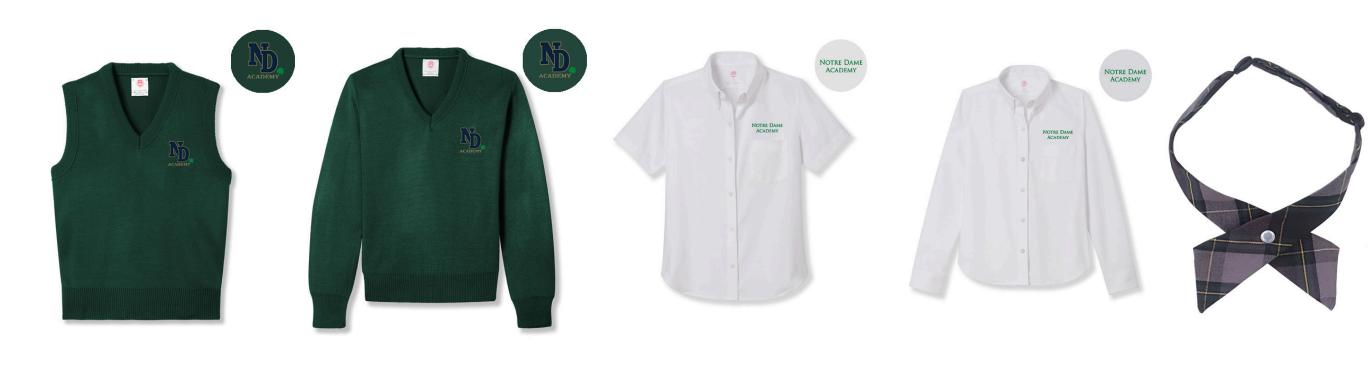

# TOPS

Girl's Broadcloth SS Peter Pan Blouse, Unisex White or Corn cotton/poly pique short sleeve polo with Notre Dame Academy logo, or Unisex White or Corn cotton/poly pique long sleeve polo with Notre Dame Academy logo. Hunter green sweater vest or cardigan with Notre Dame Academy logo is required for winter uniform.

# TOPS NOTE DATE ACTION NOTE DATE ACTION WINTE

Girls' or Unisex White or Corn cotton/poly pique polo (SS or LS) with Notre Dame Academy logo for **summer uniform.** Girls' White Oxford Blouse (SS or LS) with Notre Dame Academy logo for **winter uniform.** For winter uniform only, hunter green sweater vest or one of four optional sweaters in hunter green: v-neck, crewneck, cardigan, or pullover is required.

## MASS & SPECIAL OCCASIONS

White Unisex oxford shirt (short sleeve or long sleeve) with Notre Dame Academy logo. Hunter green sweater vest with Notre Dame Academy logo is required during the **winter** and girls' crossover tie.

### TOPS

Unisex White or Corn cotton/poly pique polo (SS or LS) with Notre Dame Academy logo for **summer uniform.**Unisex White Oxford Blouse (SS or LS) with Notre Dame Academy logo for **winter uniform.** Hunter green sweater vest or one of four optional sweaters in hunter green: v-neck, crewneck, cardigan, or pullover is required for **winter uniform.** 

## MASS & SPECIAL OCCASIONS

White Unisex oxford shirt (short sleeve or long sleeve) with Notre Dame Academy logo. Hunter green sweater vest with Notre Dame Academy logo is required during the **winter**, and Notre Dame Academy striped neck tie.

### MASS SPECIAL OCCASIONS

Girls' Poly Blazer with Notre Dame Academy logo, Girls' White Oxford Blouse (SS or LS) with Notre Dame Academy logo, hunter green sweater vest during the winter, and Notre Dame Academy striped neck tie.

### TOPS

Unisex White or Corn cotton/poly pique polo (SS or LS) with Notre Dame Academy logo for summer uniform. Unisex White Oxford Blouse (SS or LS) with Notre Dame Academy logo for winter uniform. Hunter green sweater vest or one of four optional sweaters in hunter green: vneck, crewneck, cardigan, or pullover is required for

### MASS & SPECIAL OCCASIONS

Poly Blazer with Notre Dame Academy logo, White Unisex cotton/poly pique short sleeve polo with Notre Dame Academy logo or Unisex cotton/poly pique long sleeve polo with Notre Dame Academy logo, Hunter green sweater vest with Notre Dame Academy logo is required during the **winter**, and Notre Dame Academy striped neck tie.