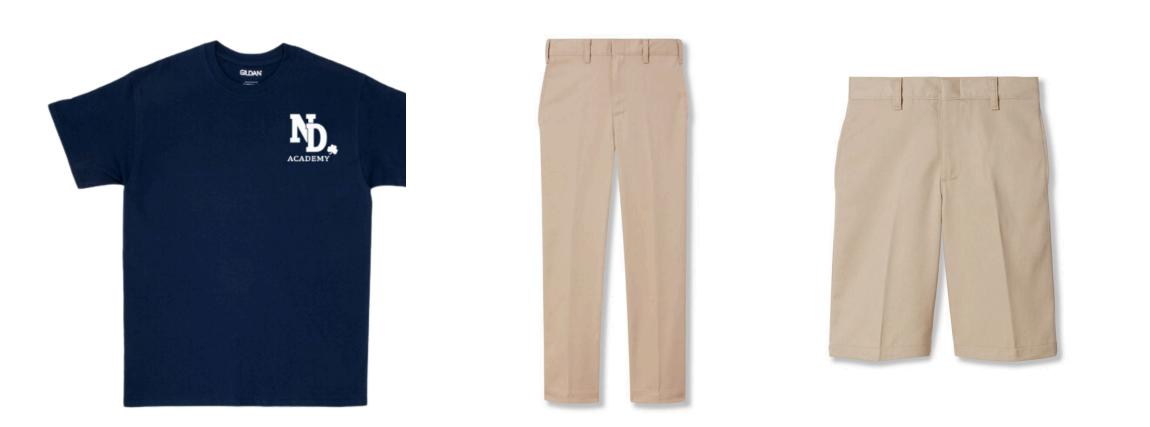

### BOTTOMS

Boys' cotton/poly Twill Flat-Front Shorts or Boys' cotton/poly Twill Flat-front Pants. Shorts are required for the **summer** uniform, and the slacks are required for the winter uniform.

### BOTTOMS

Girls' Four-pleat Skirt with Girls' Stretch Modesty Shorts or Girls' Stretch-twill Slim Pants

# BOTTOMS

Boys' cotton/poly Twill Flat-front Pants.

### BOTTOMS

Girls' Four-Pleat Skirt with Girls' Stretch Modesty Shorts or Girls' Stretch-Twill Slim Pants.

### BOTTOMS

Gray-Flannel Flat-Front Pants

### BOTTONS

Girls' Black/White Glen Plaid 2-in-1 Skort or Girls' Stretch-Twill Slim Pants

### BOTTOMS

Mens' Cotton/Poly Twill Flat-Front Pants