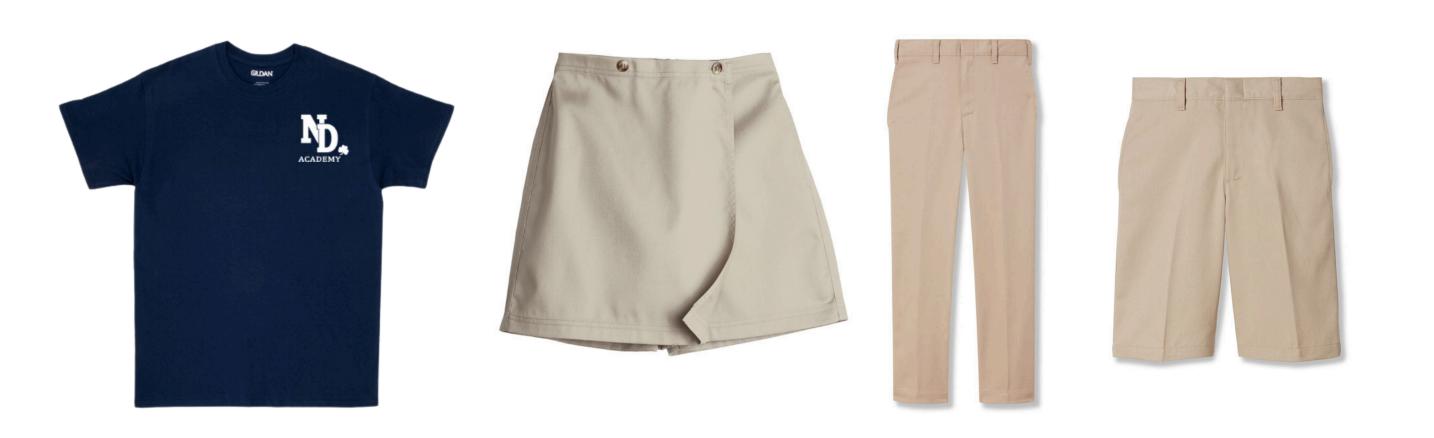

### SPIRIT WEAR

Notre Dame Academy logo shirt or approved "spirit wear" shirt. These can be purchased at the spirit store.

Any brand plain knaki bottom (skort, skirt, shorts, pants, or capris).

Regular uniform socks, white crew socks, or athletic socks.

### BOTTONS

Girls' Black/White Glen Plaid 2-in-1 Skort or Girls' Stretch-Twill Slim Pants

### BOTTOMS

Mens' Cotton/Poly Twill Flat-Front Pants