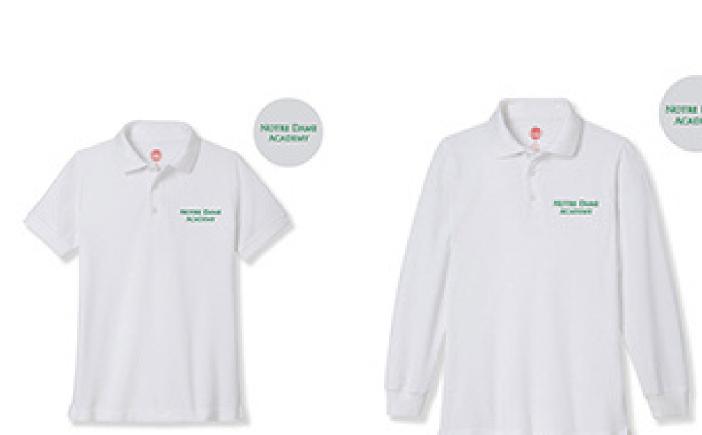

### TOPS

Girl's White Broadcloth SS Peter Pan Blouse, Unisex White or Corn cotton/poly pique short sleeve polo with Notre Dame Academy logo, or Unisex White or Corn cotton/poly pique long sleeve polo with Notre Dame Academy logo.

### PRE-K BOYS

Unisex White or Corn cotton/poly pique short sleeve polo with logo or Unisex White or Corn cotton/poly pique long sleeve polo with Notre Dame Academy logo.

# TOPS

Girl's Broadcloth SS Peter Pan Blouse, Unisex White or Corn cotton/poly pique short sleeve polo with Notre Dame Academy logo, or Unisex White or Corn cotton/poly pique long sleeve polo with Notre Dame Academy logo. Hunter green sweater vest or cardigan with Notre Dame Academy logo is required for winter uniform.

### TOPS

Unisex White or Corn cotton/poly pique polo (SS or LS) with Notre Dame Academy logo for **summer uniform.**Unisex White Oxford Blouse (SS or LS) with Notre Dame Academy logo for **winter uniform.** Hunter green sweater vest or one of four optional sweaters in hunter green: v-neck, crewneck, cardigan, or pullover is required for **winter uniform.** 