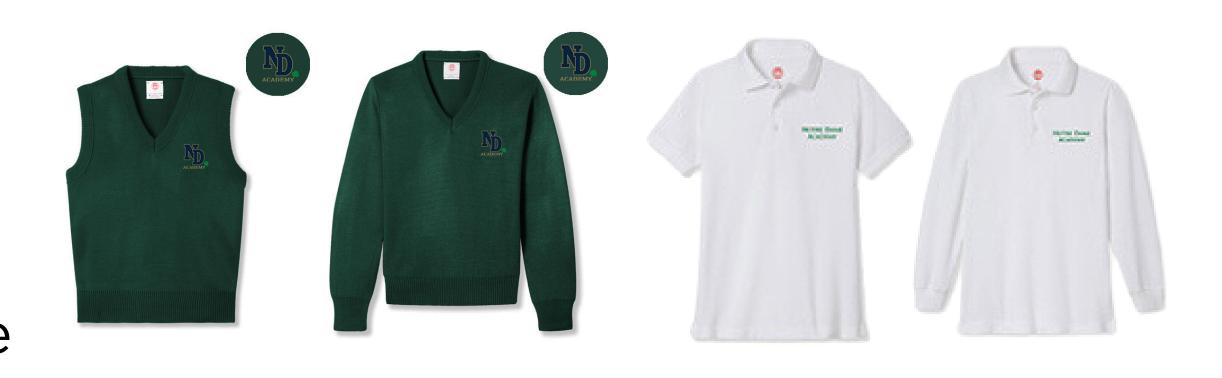

# TOPS

Girl's Broadcloth SS Peter Pan Blouse, Unisex White or Corn cotton/poly pique short sleeve polo with Notre Dame Academy logo, or Unisex White or Corn cotton/poly pique long sleeve polo with Notre Dame Academy logo. Hunter green sweater vest or cardigan with Notre Dame Academy logo is required for winter uniform.

### 

NOTRE DAME ACADEMY

Unisex White or Corn cotton/poly pique short sleeve polo with logo or Unisex cotton/poly pique long sleeve polo with Notre Dame Academy logo. Hunter green sweater vest or one of four optional sweaters in hunter green: v-neck, crewneck, cardigans, or pullover is required for winter uniform.

# TOPS NOTE DATE ACTION NOTE DATE ACTION WINTE

Girls' or Unisex White or Corn cotton/poly pique polo (SS or LS) with Notre Dame Academy logo for **summer uniform.** Girls' White Oxford Blouse (SS or LS) with Notre Dame Academy logo for **winter uniform.** For winter uniform only, hunter green sweater vest or one of four optional sweaters in hunter green: v-neck, crewneck, cardigan, or pullover is required.

### TOPS

Unisex White or Corn cotton/poly pique polo (SS or LS) with Notre Dame Academy logo for **summer uniform.**Unisex White Oxford Blouse (SS or LS) with Notre Dame Academy logo for **winter uniform.** Hunter green sweater vest or one of four optional sweaters in hunter green: v-neck, crewneck, cardigan, or pullover is required for **winter uniform.** 

### TOPS

Girl's White Broadcloth SS Peter Pan Blouse, Unisex White or Corn cotton/poly pique short sleeve polo with Notre Dame Academy logo, or Unisex White or Corn cotton/poly pique long sleeve polo with Notre Dame Academy logo.

### PRE-K BOYS

Unisex White or Corn cotton/poly pique short sleeve polo with logo or Unisex White or Corn cotton/poly pique long sleeve polo with Notre Dame Academy logo.