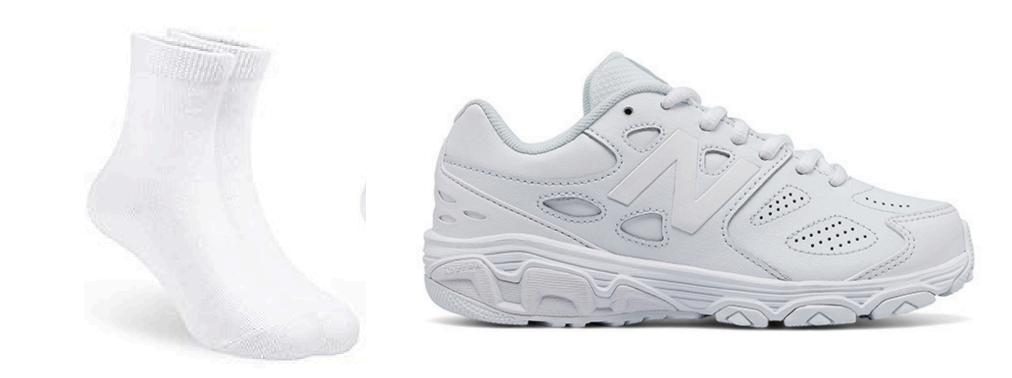

### ACCESSORIES

Socks: White crew socks.

Belts: Not applicable for pre-k4 boys.

### 2024-2025 UNIFORM GUIDE ACCESSORIES

Socks: White crew socks.

Shoes: Brown or tan suede "Jungle Moc" by Merrell, tan suede "All Weather Moc," or white, gray, or navy blue

Velcro Athletic Shoes.

Belts: Not applicable for K-2nd boys.

### ACCESSORIES

Socks: White crew socks
Shoes: Brown or tan suede "Jungle Moc", Leather
Loafer Shoes, tan or black suede "All Weather Moc," or
white, gray, or navy blue athletic shoes

Belt: Black or Brown Leather Belt

### ACCESSORIES

Socks: White or Navy Blue knee-high socks with saddle shoes or white crew socks with athletic shoes. Shoes: Women's Leather Saddle Medium Width Shoes, Black Penny Loafers, or white, gray, or navy blue athletic shoes

Shoes: Men's Nubuk Oxford Shoes or white, gray, or navy blue athletic Shoes Belt: Dark Brown Leather Belt

\*Athletic shoes should be basic in design