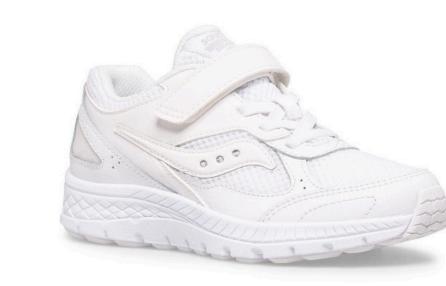

### SHOES

Girls' Black Mary Jane Shoes or white, gray, or navy Velcro Athletic Shoes.

\*Athletic shoes should be basic in design; Hightops are not acceptable options

Socks & Tights: Hunter green flat knit knee-high socks. White or navy flat knit tights are optional for winter uniform.

Hair: Hair accessories for girls are optional. If worn, it must be our school's plaid or solid green, navy, white, or yellow. Shoes: Girls' Black Mary Jane Shoes, or white, gray, or navy blue Velcro Athletic Shoes.

Hair: Hair accessories for girls are optional. If worn, it must be our school's plaid or solid green, navy, white, or yellow. Shoes: Girls' Black Mary Jane Shoes. Leather Loafer Shoes, or white, gray, or navy blue athletic shoes

Shoes: Leather Loafer Shoes, Black Bucs, or white, gray, or navy blue athletic shoes

\*Athletic shoes should be basic in design; Hightops are not acceptable options

### ACCESSORIES

Socks: White or Navy Blue knee-high socks with saddle shoes or white crew socks with athletic shoes. Shoes: Women's Leather Saddle Medium Width Shoes, Black Penny Loafers, or white, gray, or navy blue athletic shoes

Shoes: Men's Nubuk Oxford Shoes or white, gray, or navy blue athletic Shoes Belt: Dark Brown Leather Belt

\*Athletic shoes should be basic in design