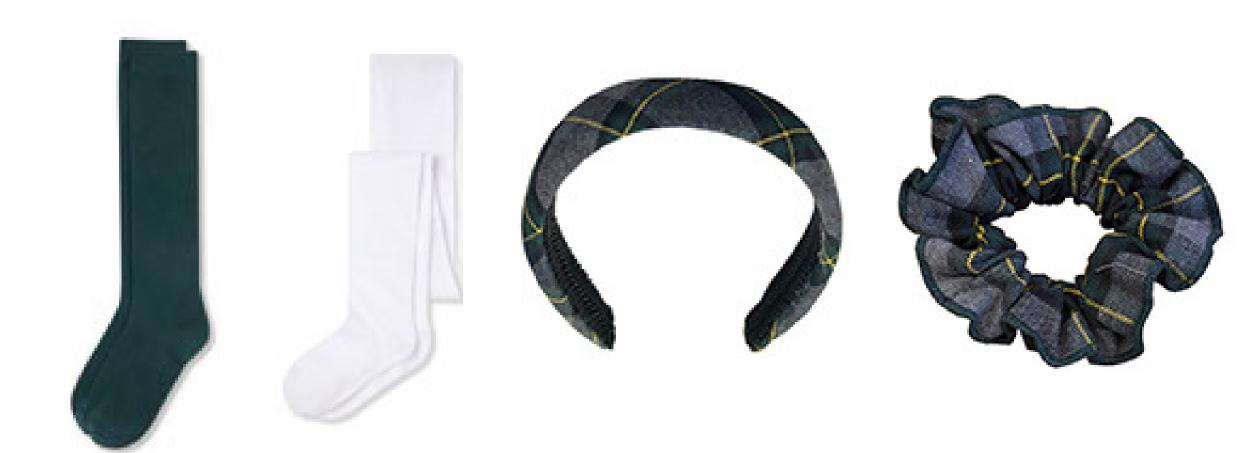

### ACCESSORIES

Socks & Tights: Hunter green flat knit knee-high socks. White or navy flat knit tights are optional for winter uniform.

Hair: Hair accessories for girls are optional. If worn, it must be our school's plaid or solid green, navy, white, or yellow.