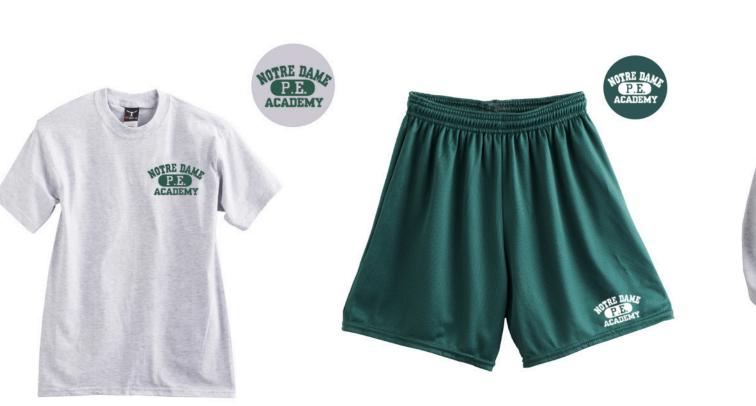

### PEUNIFORM

Unisex 100% Cotton short sleeve PE shirt with Notre Dame Academy logo, Unisex cotton/poly Crew Sweatshirt with Notre Dame Academy, logo, Unisex Mesh Pull-on PE shorts with Notre Dame Academy logo, and Unisex cotton/poly Pull-on Sweatpant with Notre Dame Academy logo.

### PE UNIFORM

Unisex 100% Cotton short sleeve PE shirt with Notre Dame Academy logo, Unisex cotton/poly Crew Sweatshirt with Notre Dame Academy, logo, Unisex Mesh Pull-on PE shorts with Notre Dame Academy logo, and Unisex cotton/poly Pull-on Sweatpant with Notre Dame Academy logo.