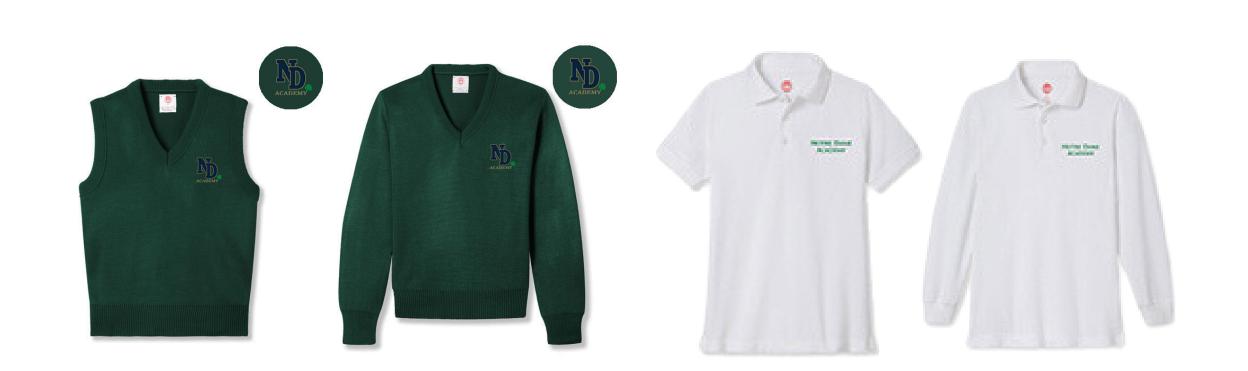

# TOPS

Girl's Broadcloth SS Peter Pan Blouse, Unisex White or Corn cotton/poly pique short sleeve polo with Notre Dame Academy logo, or Unisex White or Corn cotton/poly pique long sleeve polo with Notre Dame Academy logo. Hunter green sweater vest or cardigan with Notre Dame Academy logo is required for winter uniform.

\*Athletic shoes should be basic in design; Hightops are not acceptable options

Unisex Hunter Green Fleece Front-zip Fleece Jacket with Notre Dame Academy logo, Unisex Hunter Green, Acrylic Hunter Green Cardigan Sweater with Notre Dame Academy logo, or Unisex Hunter Green Nylon Front-zip hooded Jacket with Notre Dame Academy logo. This is acceptable for spirit wear as well.

## SPECIAL

White Unisex cotton/poly pique short sleeve polo with Notre Dame Academy logo, or Unisex cotton/poly pique long sleeve polo with Notre Dame Academy. K-2nd must wear white for Mass. Winter Only: Hunter green sweater vest (SS or LS) with Notre Dame Academy logo is required for winter uniform.