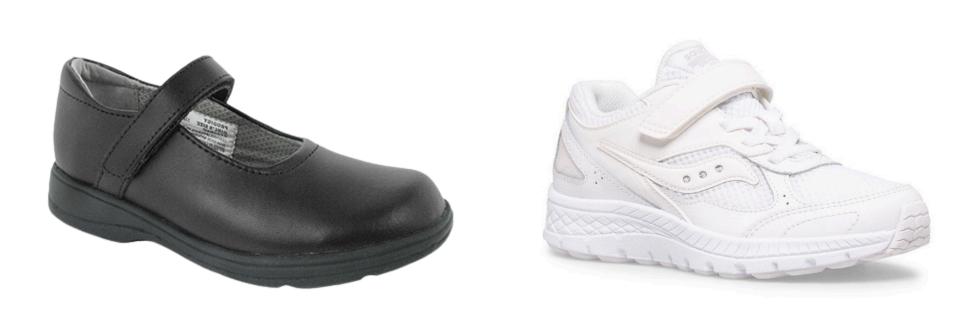

### SHOES

Girls' Black Mary Jane Shoes or white, gray, or navy Velcro Athletic Shoes.

\*Athletic shoes should be basic in design; Hightops are not acceptable options