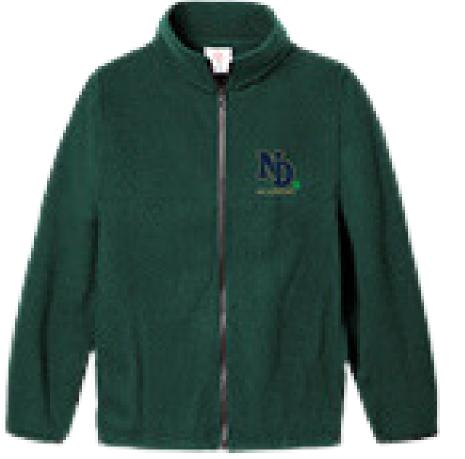

### OUTERWEAR

Unisex Hunter Green Fleece Front-zip Fleece Jacket with Notre Dame Academy logo or Unisex navy blue cotton/poly Crew Sweatshirt with Notre Dame Academy logo. This is acceptable for spirit wear as well.