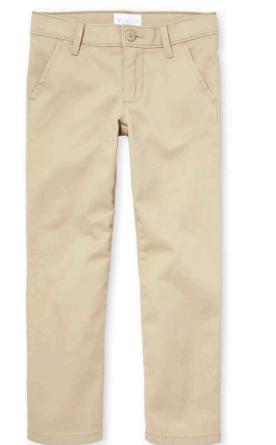

### BOTTONS

Unisex cotton/poly Twill Pull-on Shorts (summer) or Unisex cotton/poly Twill Pull-on Pants (winter). Elastic waist suggested.

### BOTTOMS

Boys' cotton/poly Twill Flat-Front Shorts or Boys' cotton/poly Twill Flat-front Pants. Shorts are required for the **summer** uniform, and the slacks are required for the winter uniform.

# BOTTOMS

Boys' cotton/poly Twill Flat-front Pants.

### BOTTOMS

Gray-Flannel Flat-Front Pants

### BOTTOMS

Mens' Cotton/Poly Twill Flat-Front Pants