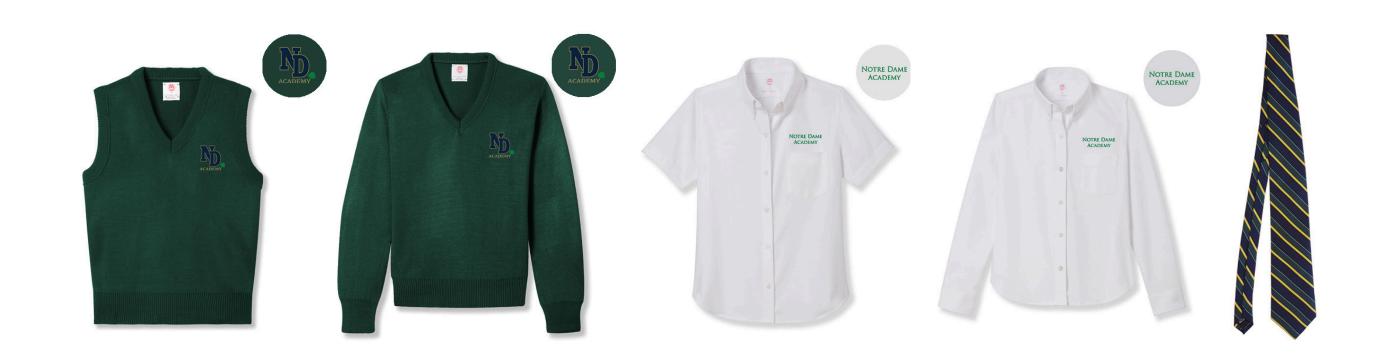

# TOPS

Girl's Broadcloth SS Peter Pan Blouse, Unisex White or Corn cotton/poly pique short sleeve polo with Notre Dame Academy logo, or Unisex White or Corn cotton/poly pique long sleeve polo with Notre Dame Academy logo. Hunter green sweater vest or cardigan with Notre Dame Academy logo is required for winter uniform.

\*Athletic shoes should be basic in design; Hightops are not acceptable options

Unisex Hunter Green Fleece Front-zip Fleece Jacket with Notre Dame Academy logo, Unisex Hunter Green, Acrylic Hunter Green Cardigan Sweater with Notre Dame Academy logo, or Unisex Hunter Green Nylon Front-zip hooded Jacket with Notre Dame Academy logo. This is acceptable for spirit wear as well.

# TOPS NOTE DATE ACTION NOTE DATE ACTION WINTE

Girls' or Unisex White or Corn cotton/poly pique polo (SS or LS) with Notre Dame Academy logo for **summer uniform.** Girls' White Oxford Blouse (SS or LS) with Notre Dame Academy logo for **winter uniform.** For winter uniform only, hunter green sweater vest or one of four optional sweaters in hunter green: v-neck, crewneck, cardigan, or pullover is required.

## MASS & SPECIAL OCCASIONS

White Unisex oxford shirt (short sleeve or long sleeve) with Notre Dame Academy logo. Hunter green sweater vest with Notre Dame Academy logo is required during the **winter** and girls' crossover tie.

### TOPS

Unisex White or Corn cotton/poly pique polo (SS or LS) with Notre Dame Academy logo for **summer uniform.**Unisex White Oxford Blouse (SS or LS) with Notre Dame Academy logo for **winter uniform.** Hunter green sweater vest or one of four optional sweaters in hunter green: v-neck, crewneck, cardigan, or pullover is required for **winter uniform.** 

## MASS & SPECIAL OCCASIONS

White Unisex oxford shirt (short sleeve or long sleeve) with Notre Dame Academy logo. Hunter green sweater vest with Notre Dame Academy logo is required during the **winter**, and Notre Dame Academy striped neck tie.

### MASS SPECIAL OCCASIONS

Girls' Poly Blazer with Notre Dame Academy logo, Girls' White Oxford Blouse (SS or LS) with Notre Dame Academy logo, hunter green sweater vest during the winter, and Notre Dame Academy striped neck tie.

### MASS & SPECIAL OCCASIONS

Poly Blazer with Notre Dame Academy logo, White Unisex cotton/poly pique short sleeve polo with Notre Dame Academy logo or Unisex cotton/poly pique long sleeve polo with Notre Dame Academy logo, Hunter green sweater vest with Notre Dame Academy logo is required during the **winter**, and Notre Dame Academy striped neck tie.

## TOPS WINTER

Girls' White Oxford Blouse (SS or LS) with Notre Dame Academy logo. Unisex Acrylic V-neck Sweater with Notre Dame Academy logo or Unisex Acrylic V-neck Sweater-vest with Notre Dame Academy logo for winter uniform.

### TOPS

Unisex White Oxford Top (SS or LS) with Notre Dame Academy logo.

\*White Oxford must be worn underneath the Notre Dame Academy Upper School sweatshirt.

Socks: Brown or navy socks to be worn with oxford shoes or white athletic socks to be worn with athletic shoes.