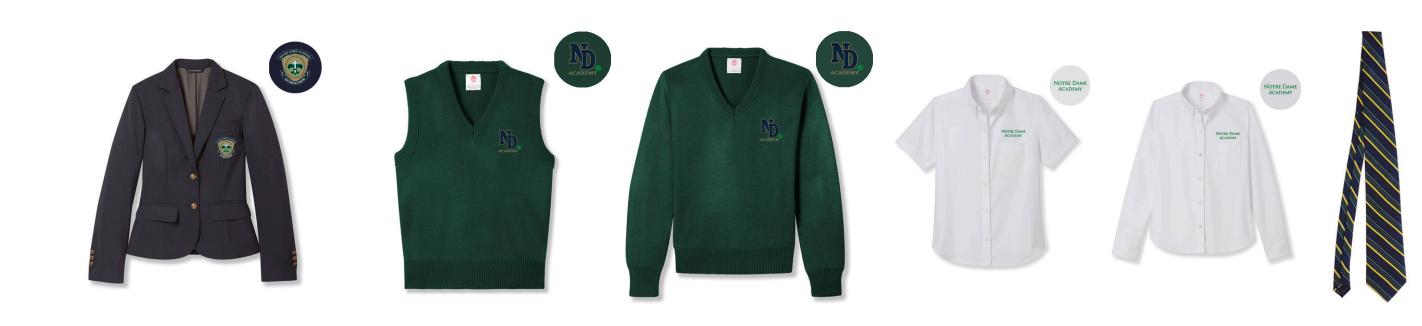

### MASS SPECIAL OCCASIONS

Girls' Poly Blazer with Notre Dame Academy logo, Girls' White Oxford Blouse (SS or LS) with Notre Dame Academy logo, hunter green sweater vest during the winter, and Notre Dame Academy striped neck tie.

### MASS & SPECIAL OCCASIONS

Poly Blazer with Notre Dame Academy logo, White Unisex cotton/poly pique short sleeve polo with Notre Dame Academy logo or Unisex cotton/poly pique long sleeve polo with Notre Dame Academy logo, Hunter green sweater vest with Notre Dame Academy logo is required during the **winter**, and Notre Dame Academy striped neck tie.

## SPECIAL

Unisex Poly Classic Blazer with Notre Dame Academy logo, Unisex White Oxford Blouse (SS or LS) with Notre Dame Academy logo, Unisex Poly Classic Tie with Notre Dame Academy logo, and brown socks.