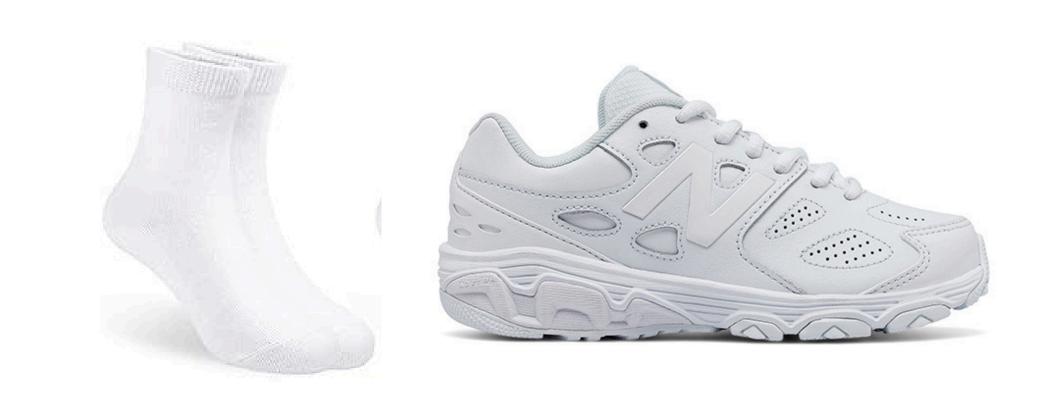

### SHOES

Girls' Black Mary Jane Shoes or white, gray, or navy Velcro Athletic Shoes.

\*Athletic shoes should be basic in design; Hightops are not acceptable options

Socks & Tights: Hunter green flat knit knee-high socks. White or navy flat knit tights are optional for winter uniform.

Hair: Hair accessories for girls are optional. If worn, it must be our school's plaid or solid green, navy, white, or yellow. Shoes: Girls' Black Mary Jane Shoes, or white, gray, or navy blue Velcro Athletic Shoes.

Hair: Hair accessories for girls are optional. If worn, it must be our school's plaid or solid green, navy, white, or yellow. Shoes: Girls' Black Mary Jane Shoes. Leather Loafer Shoes, or white, gray, or navy blue athletic shoes

Shoes: Leather Loafer Shoes, Black Bucs, or white, gray, or navy blue athletic shoes

\*Athletic shoes should be basic in design; Hightops are not acceptable options