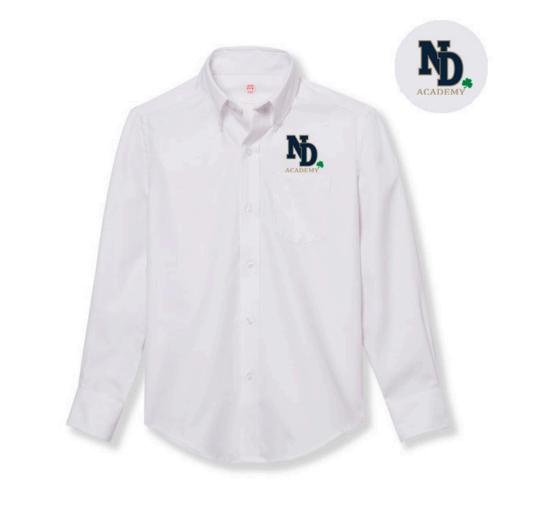

### TOPS

Unisex White or Corn cotton/poly pique polo (SS or LS) with Notre Dame Academy logo for **summer uniform.**Unisex White Oxford Blouse (SS or LS) with Notre Dame Academy logo for **winter uniform.** Hunter green sweater vest or one of four optional sweaters in hunter green: v-neck, crewneck, cardigan, or pullover is required for **winter uniform.** 

### TOPS

Unisex White or Corn cotton/poly pique polo (SS or LS) with Notre Dame Academy logo for summer uniform. Unisex White Oxford Blouse (SS or LS) with Notre Dame Academy logo for winter uniform. Hunter green sweater vest or one of four optional sweaters in hunter green: vneck, crewneck, cardigan, or pullover is required for