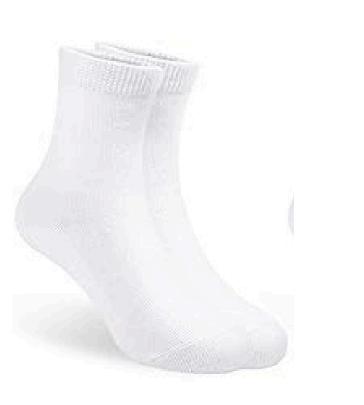

### ACCESSORIES

Socks: White crew socks.

Belts: Not applicable for pre-k4 boys.

### 2024-2025 UNIFORM GUIDE ACCESSORIES

Socks: White crew socks.

Shoes: Brown or tan suede "Jungle Moc" by Merrell, tan suede "All Weather Moc," or white, gray, or navy blue

Velcro Athletic Shoes.

Belts: Not applicable for K-2nd boys.