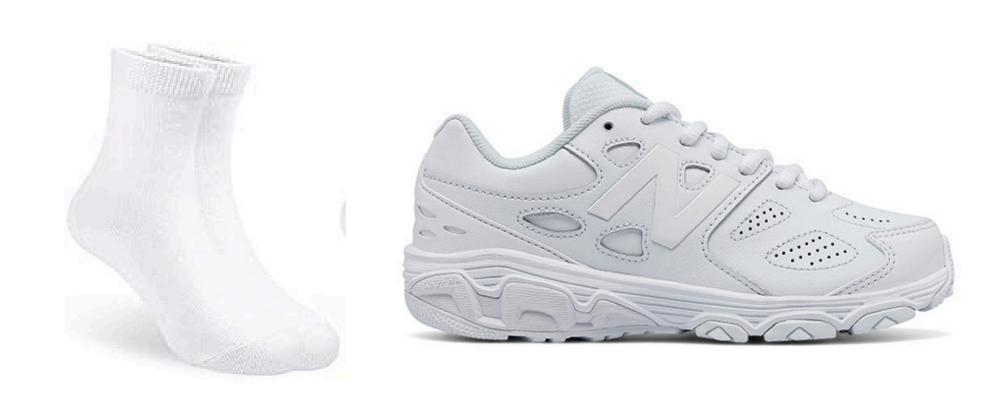

### SHOES

Girls' Black Mary Jane Shoes or white, gray, or navy Velcro Athletic Shoes.

\*Athletic shoes should be basic in design; Hightops are not acceptable options

### SHOES

Brown or tan suede "Jungie Moc" by Merrell, tan suede "All Weather Moc, or white, gray, or navy blue Velcro Athletic Shoes.

\*Athletic shoes should be basic in design; Hightops are not acceptable options

Socks & Tights: Hunter green flat knit knee-high socks. White or navy flat knit tights are optional for winter uniform.

Hair: Hair accessories for girls are optional. If worn, it must be our school's plaid or solid green, navy, white, or yellow. Shoes: Girls' Black Mary Jane Shoes, or white, gray, or navy blue Velcro Athletic Shoes.

### 2024-2025 UNIFORM GUIDE ACCESSORIES

Socks: White crew socks.

Shoes: Brown or tan suede "Jungle Moc" by Merrell, tan suede "All Weather Moc," or white, gray, or navy blue

Velcro Athletic Shoes.

Belts: Not applicable for K-2nd boys.

Hair: Hair accessories for girls are optional. If worn, it must be our school's plaid or solid green, navy, white, or yellow. Shoes: Girls' Black Mary Jane Shoes. Leather Loafer Shoes, or white, gray, or navy blue athletic shoes

### ACCESSORIES

Socks: White crew socks
Shoes: Brown or tan suede "Jungle Moc", Leather
Loafer Shoes, tan or black suede "All Weather Moc," or
white, gray, or navy blue athletic shoes

Belt: Black or Brown Leather Belt

Shoes: Leather Loafer Shoes, Black Bucs, or white, gray, or navy blue athletic shoes

\*Athletic shoes should be basic in design; Hightops are not acceptable options

### ACCESSORIES

oxfrod shoes or white athletic socks to be worn with athletic shoes.

Shoes: Leather Loafer Shoes, Men's Nubuk Oxford Shoes, or white, gray, or navy blue athletic shoes Belt: Black or Brown Leather Belt

### ACCESSORIES

Socks: White or Navy Blue knee-high socks with saddle shoes or white crew socks with athletic shoes. Shoes: Women's Leather Saddle Medium Width Shoes, Black Penny Loafers, or white, gray, or navy blue athletic shoes

Shoes: Men's Nubuk Oxford Shoes or white, gray, or navy blue athletic Shoes Belt: Dark Brown Leather Belt

\*Athletic shoes should be basic in design