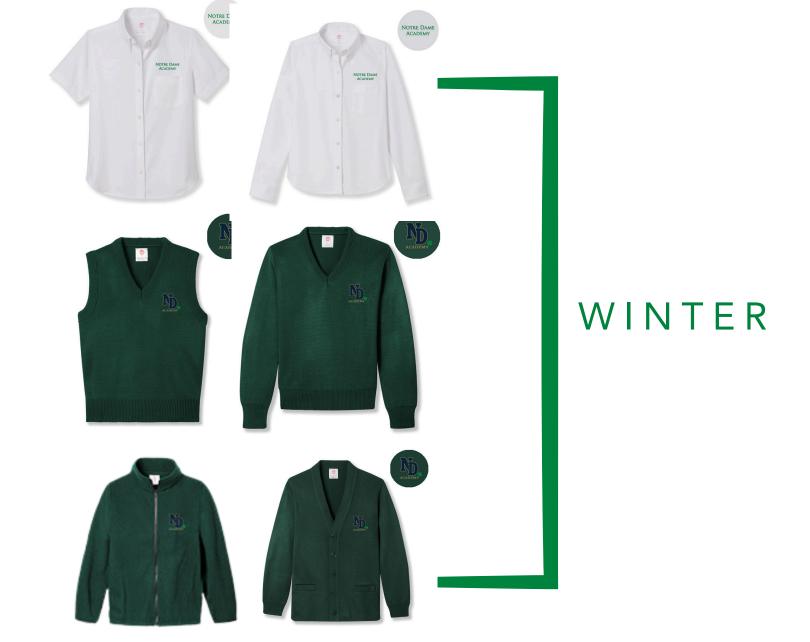

# TOPS

Girl's Broadcloth SS Peter Pan Blouse, Unisex White or Corn cotton/poly pique short sleeve polo with Notre Dame Academy logo, or Unisex White or Corn cotton/poly pique long sleeve polo with Notre Dame Academy logo. Hunter green sweater vest or cardigan with Notre Dame Academy logo is required for winter uniform.

\*Athletic shoes should be basic in design; Hightops are not acceptable options

Unisex Hunter Green Fleece Front-zip Fleece Jacket with Notre Dame Academy logo, Unisex Hunter Green, Acrylic Hunter Green Cardigan Sweater with Notre Dame Academy logo, or Unisex Hunter Green Nylon Front-zip hooded Jacket with Notre Dame Academy logo. This is acceptable for spirit wear as well.

# TOPS NOTE DATE ACTION NOTE DATE ACTION WINTE

Girls' or Unisex White or Corn cotton/poly pique polo (SS or LS) with Notre Dame Academy logo for **summer uniform.** Girls' White Oxford Blouse (SS or LS) with Notre Dame Academy logo for **winter uniform.** For winter uniform only, hunter green sweater vest or one of four optional sweaters in hunter green: v-neck, crewneck, cardigan, or pullover is required.

### OUTERWEAR

Unisex Fleece Front-zip Fleece Jacket with Notre Dame Academy logo, Unisex Acrylic Cardigan Sweater with Notre Dame Academy logo, or Unisex Nylon Front-zip hooded Jacket with Notre Dame Academy logo. This is acceptable for spirit wear as well.

### TOPS

Unisex White or Corn cotton/poly pique polo (SS or LS) with Notre Dame Academy logo for **summer uniform.**Unisex White Oxford Blouse (SS or LS) with Notre Dame Academy logo for **winter uniform.** Hunter green sweater vest or one of four optional sweaters in hunter green: v-neck, crewneck, cardigan, or pullover is required for **winter uniform.** 